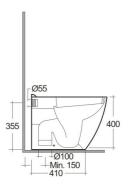

## **Technical specifications**

Code

VN17AWHA

Name

| Weight: 28 Kg  Color: Alpine White  Trap type: S Trap  Trapway type: Concealed  Seat cover options: ABS & Urea  Bowl shape: Oval | Dimensions:              | 575 x 355 mm |
|----------------------------------------------------------------------------------------------------------------------------------|--------------------------|--------------|
| Trap type: S Trap  Trapway type: Concealed  Seat cover options: ABS & Urea                                                       | Weight:                  | 28 Kg        |
| Trapway type: Concealed  Seat cover options: ABS & Urea                                                                          | Color:                   | Alpine White |
| Seat cover options: ABS & Urea                                                                                                   | Trap type:               | S Trap       |
|                                                                                                                                  | Trapway type:            | Concealed    |
| Bowl shane: Oval                                                                                                                 | Seat cover options:      | ABS & Urea   |
|                                                                                                                                  | Bowl shape:              | Oval         |
| Soft close: yes                                                                                                                  | Soft close:              | yes          |
| Quick remove seat cover: yes                                                                                                     | Quick remove seat cover: | yes          |
| Flush Type: Dual Flush                                                                                                           | Flush Type:              | Dual Flush   |
| Suites: RAK-VENICE                                                                                                               | Suites:                  | RAK-VENICE   |

VENICE WATER CLOSET BACK TO WALL S-TRAP 57CM

Dimensions: All dimensions in mm. Tolerance of vitreous china & fireclay items:  $\pm$  5% for below 200mm and  $\pm$  3% for above 200mm; for all other items tolerance  $\pm$  1%. Note: Due to a continuing development program to improve design and performance, the manufacturer reserves all rights to vary specifications without prior information. Please note accessories are for photographic use only.