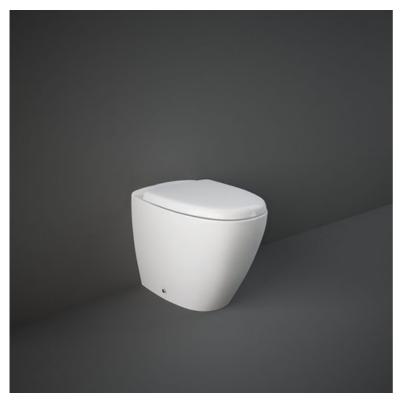

## **RAK-VENICE**

## **Back to Wall | Water Closet**

## **Technical specifications**

Code

VN17AWHA

Name

| Weight: 28 Kg  Color: Alpine White  Trap type: S Trap  Trapway type: Concealed  Seat cover options: ABS & Urea  Bowl shape: Oval | Dimensions:              | 575 x 355 mm |
|----------------------------------------------------------------------------------------------------------------------------------|--------------------------|--------------|
| Trap type: S Trap  Trapway type: Concealed  Seat cover options: ABS & Urea                                                       | Weight:                  | 28 Kg        |
| Trapway type: Concealed  Seat cover options: ABS & Urea                                                                          | Color:                   | Alpine White |
| Seat cover options: ABS & Urea                                                                                                   | Trap type:               | S Trap       |
|                                                                                                                                  | Trapway type:            | Concealed    |
| Bowl shane: Oval                                                                                                                 | Seat cover options:      | ABS & Urea   |
|                                                                                                                                  | Bowl shape:              | Oval         |
| Soft close: yes                                                                                                                  | Soft close:              | yes          |
| Quick remove seat cover: yes                                                                                                     | Quick remove seat cover: | yes          |
| Flush Type: Dual Flush                                                                                                           | Flush Type:              | Dual Flush   |
| Suites: RAK-VENICE                                                                                                               | Suites:                  | RAK-VENICE   |