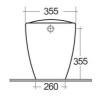

## **Technical specifications**

Code

VN17AWHA

Name

| Weight: 28 Kg  Color: Alpine White  Trap type: S Trap  Trapway type: Concealed  Seat cover options: ABS & Urea  Bowl shape: Oval | Dimensions:              | 575 x 355 mm |
|----------------------------------------------------------------------------------------------------------------------------------|--------------------------|--------------|
| Trap type: S Trap  Trapway type: Concealed  Seat cover options: ABS & Urea                                                       | Weight:                  | 28 Kg        |
| Trapway type: Concealed  Seat cover options: ABS & Urea                                                                          | Color:                   | Alpine White |
| Seat cover options: ABS & Urea                                                                                                   | Trap type:               | S Trap       |
|                                                                                                                                  | Trapway type:            | Concealed    |
| Bowl shane: Oval                                                                                                                 | Seat cover options:      | ABS & Urea   |
|                                                                                                                                  | Bowl shape:              | Oval         |
| Soft close: yes                                                                                                                  | Soft close:              | yes          |
| Quick remove seat cover: yes                                                                                                     | Quick remove seat cover: | yes          |
| Flush Type: Dual Flush                                                                                                           | Flush Type:              | Dual Flush   |
| Suites: RAK-VENICE                                                                                                               | Suites:                  | RAK-VENICE   |

VENICE WATER CLOSET BACK TO WALL S-TRAP 57CM

Dimensions: All dimensions in mm. Tolerance of vitreous china & fireclay items:  $\pm$  5% for below 200mm and  $\pm$  3% for above 200mm; for all other items tolerance  $\pm$  1%. Note: Due to a continuing development program to improve design and performance, the manufacturer reserves all rights to vary specifications without prior information. Please note accessories are for photographic use only.