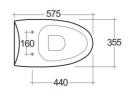

## **Technical specifications**

Code

VN17AWHA

Name

| Weight: 28 Kg  Color: Alpine White  Trap type: S Trap  Trapway type: Concealed  Seat cover options: ABS & Urea  Bowl shape: Oval | Dimensions:              | 575 x 355 mm |
|----------------------------------------------------------------------------------------------------------------------------------|--------------------------|--------------|
| Trap type: S Trap  Trapway type: Concealed  Seat cover options: ABS & Urea                                                       | Weight:                  | 28 Kg        |
| Trapway type: Concealed  Seat cover options: ABS & Urea                                                                          | Color:                   | Alpine White |
| Seat cover options: ABS & Urea                                                                                                   | Trap type:               | S Trap       |
|                                                                                                                                  | Trapway type:            | Concealed    |
| Bowl shane: Oval                                                                                                                 | Seat cover options:      | ABS & Urea   |
|                                                                                                                                  | Bowl shape:              | Oval         |
| Soft close: yes                                                                                                                  | Soft close:              | yes          |
| Quick remove seat cover: yes                                                                                                     | Quick remove seat cover: | yes          |
| Flush Type: Dual Flush                                                                                                           | Flush Type:              | Dual Flush   |
| Suites: RAK-VENICE                                                                                                               | Suites:                  | RAK-VENICE   |

VENICE WATER CLOSET BACK TO WALL S-TRAP 57CM

Dimensions: All dimensions in mm. Tolerance of vitreous china & fireclay items:  $\pm$  5% for below 200mm and  $\pm$  3% for above 200mm; for all other items tolerance  $\pm$  1%. Note: Due to a continuing development program to improve design and performance, the manufacturer reserves all rights to vary specifications without prior information. Please note accessories are for photographic use only.