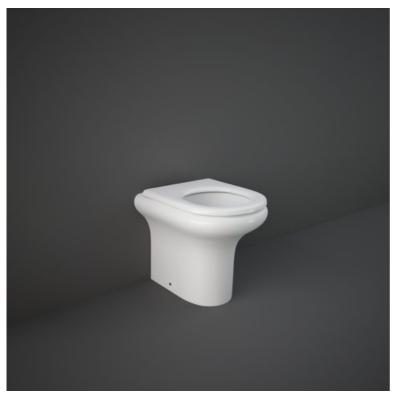

## **RAK-SPECIAL NEEDS-COMFORT HEIGHT 52 CM**

## **Back to Wall | Water Closet**

## **Technical specifications**

| Dimensions:         | 520 x 360 mm      |
|---------------------|-------------------|
| Weight:             | 21 Kg             |
| Color:              | Alpine White      |
| Trap type:          | P Trap            |
| Trapway type:       | Concealed         |
| Seat cover options: | Urea              |
| Bowl shape:         | Oval              |
| Flush Type:         | Dual Flush        |
| Suites:             | RAK-SPECIAL NEEDS |