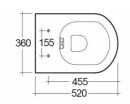

## **Technical specifications**

| Dimensions:         | 520 x 360 mm      |
|---------------------|-------------------|
| Weight:             | 21 Kg             |
| Color:              | Alpine White      |
| Trap type:          | P Trap            |
| Trapway type:       | Concealed         |
| Seat cover options: | Urea              |
| Bowl shape:         | Oval              |
| Flush Type:         | Dual Flush        |
| Suites:             | RAK-SPECIAL NEEDS |

Dimensions: All dimensions in mm. Tolerance of vitreous china & fireclay items:  $\pm$  5% for below 200mm and  $\pm$  3% for above 200mm; for all other items tolerance  $\pm$  1%. Note: Due to a continuing development program to improve design and performance, the manufacturer reserves all rights to vary specifications without prior information. Please note accessories are for photographic use only.