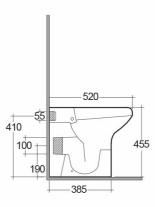

## **Technical specifications**

| Dimensions:         | 520 x 360 mm      |
|---------------------|-------------------|
| Weight:             | 21 Kg             |
| Color:              | Alpine White      |
| Trap type:          | P Trap            |
| Trapway type:       | Concealed         |
| Seat cover options: | Urea              |
| Bowl shape:         | Oval              |
| Flush Type:         | Dual Flush        |
| Suites:             | RAK-SPECIAL NEEDS |

Dimensions: All dimensions in mm. Tolerance of vitreous china & fireclay items:  $\pm$  5% for below 200mm and  $\pm$  3% for above 200mm; for all other items tolerance  $\pm$  1%. Note: Due to a continuing development program to improve design and performance, the manufacturer reserves all rights to vary specifications without prior information. Please note accessories are for photographic use only.