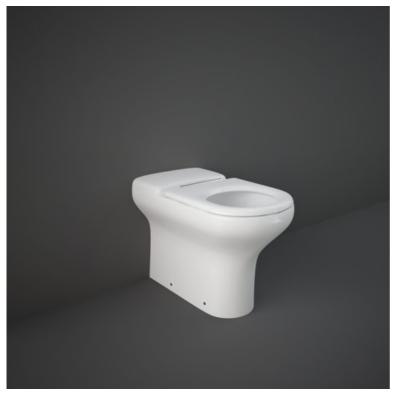

## **RAK-SPECIAL NEEDS COMFORT HEIGHT 48 CM**

## **Back to Wall | Water Closet**

## **Technical specifications**

| Dimensions:         | 700 x 365 mm      |
|---------------------|-------------------|
| Weight:             | 33.5 Kg           |
| Color:              | Alpine White      |
| Trap type:          | P Trap            |
| Trapway type:       | Concealed         |
| Seat cover options: | ABS & Urea        |
| Bowl shape:         | Round             |
| Flush Type:         | Dual Flush        |
| Suites:             | RAK-SPECIAL NEEDS |