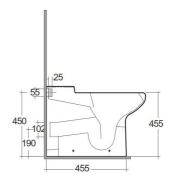

## **Technical specifications**

| Dimensions:         | 700 x 365 mm      |
|---------------------|-------------------|
| Weight:             | 33.5 Kg           |
| Color:              | Alpine White      |
| Trap type:          | P Trap            |
| Trapway type:       | Concealed         |
| Seat cover options: | ABS & Urea        |
| Bowl shape:         | Round             |
| Flush Type:         | Dual Flush        |
| Suites:             | RAK-SPECIAL NEEDS |

Dimensions: All dimensions in mm. Tolerance of vitreous china & fireclay items:  $\pm$  5% for below 200mm and  $\pm$  3% for above 200mm; for all other items tolerance  $\pm$  1%. Note: Due to a continuing development program to improve design and performance, the manufacturer reserves all rights to vary specifications without prior information. Please note accessories are for photographic use only.