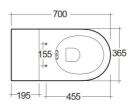

## **Technical specifications**

| Dimensions:         | 700 x 365 mm      |
|---------------------|-------------------|
| Weight:             | 33.5 Kg           |
| Color:              | Alpine White      |
| Trap type:          | P Trap            |
| Trapway type:       | Concealed         |
| Seat cover options: | ABS & Urea        |
| Bowl shape:         | Round             |
| Flush Type:         | Dual Flush        |
| Suites:             | RAK-SPECIAL NEEDS |

Dimensions: All dimensions in mm. Tolerance of vitreous china & fireclay items:  $\pm$  5% for below 200mm and  $\pm$  3% for above 200mm; for all other items tolerance  $\pm$  1%. Note: Due to a continuing development program to improve design and performance, the manufacturer reserves all rights to vary specifications without prior information. Please note accessories are for photographic use only.