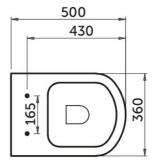

## **Technical specifications**

| Dimensions:         | 500 x 360 mm |
|---------------------|--------------|
| Color:              | Alpine White |
| Trap type:          | P Trap       |
| Trapway type:       | Concealed    |
| Seat cover options: | None         |
| Bowl shape:         | Oval         |
| Flush Type:         | Single Flush |
|                     |              |

| _   | 56 | Ø <u>2</u> 5 |
|-----|----|--------------|
| 185 |    | 105          |

| Code          | Name          |
|---------------|---------------|
| NOT AVAILABLE | NOT AVAILABLE |

Dimensions: All dimensions in mm. Tolerance of vitreous china & fireclay items:  $\pm$  5% for below 200mm and  $\pm$  3% for above 200mm; for all other items tolerance  $\pm$  1%. Note: Due to a continuing development program to improve design and performance, the manufacturer reserves all rights to vary specifications without prior information. Please note accessories are for photographic use only.