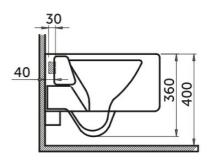

## **Technical specifications**

| Dimensions:         | 500 x 360 mm |
|---------------------|--------------|
| Color:              | Alpine White |
| Trap type:          | P Trap       |
| Trapway type:       | Concealed    |
| Seat cover options: | None         |
| Bowl shape:         | Oval         |
| Flush Type:         | Single Flush |
|                     |              |

| _   | 56 | Ø <u>2</u> 5 |
|-----|----|--------------|
| 185 |    | 105          |

| Code          | Name          |
|---------------|---------------|
| NOT AVAILABLE | NOT AVAILABLE |

Dimensions: All dimensions in mm. Tolerance of vitreous china & fireclay items:  $\pm$  5% for below 200mm and  $\pm$  3% for above 200mm; for all other items tolerance  $\pm$  1%. Note: Due to a continuing development program to improve design and performance, the manufacturer reserves all rights to vary specifications without prior information. Please note accessories are for photographic use only.