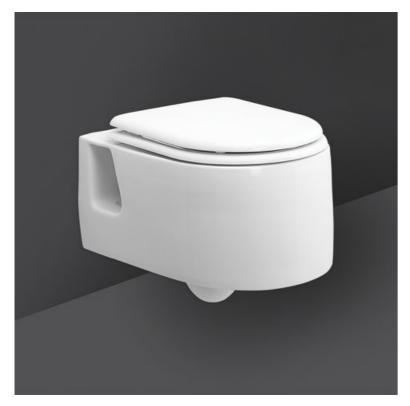

## **RAK-SMART**

## Wall Hung | Water Closet

## **Technical specifications**

| Dimensions:         | 500 x 360 mm |
|---------------------|--------------|
| Color:              | Alpine White |
| Trap type:          | P Trap       |
| Trapway type:       | Concealed    |
| Seat cover options: | None         |
| Bowl shape:         | Oval         |
| Flush Type:         | Single Flush |
|                     |              |