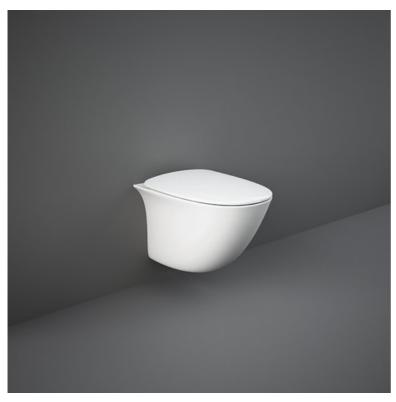

## **RAK-SENSATION W/HIDDEN FIXATIONS**

## Wall Hung | Water Closet

## **Technical specifications**

| Dimensions:         | 485 x 380 mm  |
|---------------------|---------------|
| Color:              | Alpine White  |
| Trap type:          | P Trap        |
| Trapway type:       | Concealed     |
| Seat cover options: | Urea          |
| Bowl shape:         | Oval          |
| Flush Type:         | Dual Flush    |
| Suites:             | RAK-SENSATION |