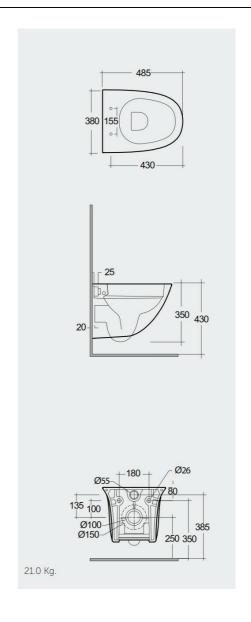

## **Technical specifications**

| Dimensions:         | 485 x 380 mm  |
|---------------------|---------------|
| Color:              | Alpine White  |
| Trap type:          | P Trap        |
| Trapway type:       | Concealed     |
| Seat cover options: | Urea          |
| Bowl shape:         | Oval          |
| Flush Type:         | Dual Flush    |
| Suites:             | RAK-SENSATION |

Dimensions: All dimensions in mm. Tolerance of vitreous china & fireclay items:  $\pm$  5% for below 200mm and  $\pm$  3% for above 200mm; for all other items tolerance  $\pm$  1%. Note: Due to a continuing development program to improve design and performance, the manufacturer reserves all rights to vary specifications without prior information. Please note accessories are for photographic use only.