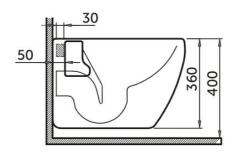

## **Technical specifications**

**NOT AVAILABLE** 

| Code                | Name              |
|---------------------|-------------------|
| Flush Type:         | Single Flush      |
| Bowl shape:         | Rounded Rectangle |
| Seat cover options: | None              |
| Trapway type:       | Concealed         |
| Trap type:          | P Trap            |
| Color:              | Alpine White      |
| Dimensions:         | 530 x 340 mm      |

**NOT AVAILABLE** 

Dimensions: All dimensions in mm. Tolerance of vitreous china & fireclay items:  $\pm$  5% for below 200mm and  $\pm$  3% for above 200mm; for all other items tolerance  $\pm$  1%. Note: Due to a continuing development program to improve design and performance, the manufacturer reserves all rights to vary specifications without prior information. Please note accessories are for photographic use only.