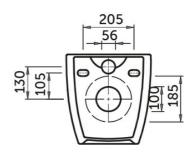

## **Technical specifications**

**NOT AVAILABLE** 

| Code                | Name              |
|---------------------|-------------------|
| Flush Type:         | Single Flush      |
| Bowl shape:         | Rounded Rectangle |
| Seat cover options: | None              |
| Trapway type:       | Concealed         |
| Trap type:          | P Trap            |
| Color:              | Alpine White      |
| Dimensions:         | 530 x 340 mm      |

**NOT AVAILABLE** 

Dimensions: All dimensions in mm. Tolerance of vitreous china & fireclay items:  $\pm$  5% for below 200mm and  $\pm$  3% for above 200mm; for all other items tolerance  $\pm$  1%. Note: Due to a continuing development program to improve design and performance, the manufacturer reserves all rights to vary specifications without prior information. Please note accessories are for photographic use only.