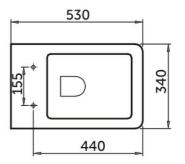

## **Technical specifications**

**NOT AVAILABLE** 

| Code                | Name              |
|---------------------|-------------------|
| Flush Type:         | Single Flush      |
| Bowl shape:         | Rounded Rectangle |
| Seat cover options: | None              |
| Trapway type:       | Concealed         |
| Trap type:          | P Trap            |
| Color:              | Alpine White      |
| Dimensions:         | 530 x 340 mm      |

**NOT AVAILABLE** 

Dimensions: All dimensions in mm. Tolerance of vitreous china & fireclay items:  $\pm$  5% for below 200mm and  $\pm$  3% for above 200mm; for all other items tolerance  $\pm$  1%. Note: Due to a continuing development program to improve design and performance, the manufacturer reserves all rights to vary specifications without prior information. Please note accessories are for photographic use only.