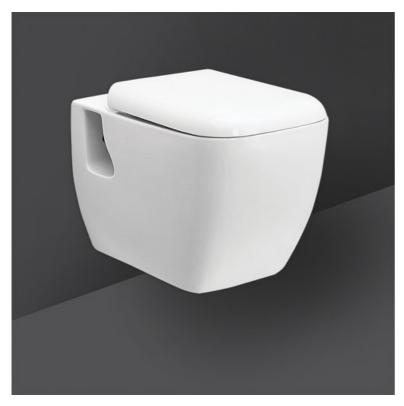

## **Technical specifications**

**NOT AVAILABLE** 

| Code                | Name              |
|---------------------|-------------------|
| Flush Type:         | Single Flush      |
| Bowl shape:         | Rounded Rectangle |
| Seat cover options: | None              |
| Trapway type:       | Concealed         |
| Trap type:          | P Trap            |
| Color:              | Alpine White      |
| Dimensions:         | 530 x 340 mm      |