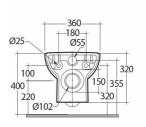

## Technical specifications

| Dimensions:         | 500 x 360 mm      |
|---------------------|-------------------|
| Weight:             | 20 Kg             |
| Color:              | Alpine White      |
| Trap type:          | P Trap            |
| Trapway type:       | Concealed         |
| Seat cover options: | PP                |
| Bowl shape:         | Rounded Rectangle |
| Soft close:         | yes               |
| Flush Type:         | Dual Flush        |
| Suites:             | RAK-ORIGIN        |

Dimensions: All dimensions in mm. Tolerance of vitreous china & fireclay items: ± 5% for below 200mm and ± 3% for above 200mm; for all other items tolerance ± 1%. Note: Due to a continuing development program to improve design and performance, the manufacturer reserves all rights to vary specifications without prior information. Please note accessories are for photographic use only.