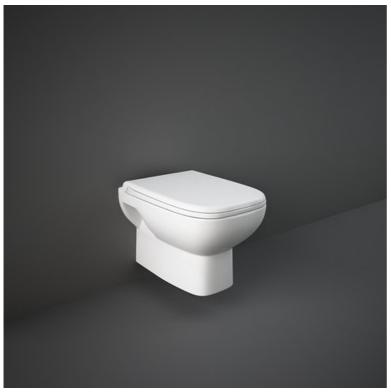

## **RAK-ORIGIN**

## Wall Hung | Water Closet

## Technical specifications

| Dimensions:         | 500 x 360 mm      |
|---------------------|-------------------|
| Weight:             | 20 Kg             |
| Color:              | Alpine White      |
| Trap type:          | P Trap            |
| Trapway type:       | Concealed         |
| Seat cover options: | PP                |
| Bowl shape:         | Rounded Rectangle |
| Soft close:         | yes               |
| Flush Type:         | Dual Flush        |
| Suites:             | RAK-ORIGIN        |