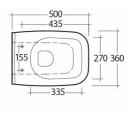

## Technical specifications

| Dimensions:         | 500 x 360 mm      |
|---------------------|-------------------|
| Weight:             | 20 Kg             |
| Color:              | Alpine White      |
| Trap type:          | P Trap            |
| Trapway type:       | Concealed         |
| Seat cover options: | PP                |
| Bowl shape:         | Rounded Rectangle |
| Soft close:         | yes               |
| Flush Type:         | Dual Flush        |
| Suites:             | RAK-ORIGIN        |

Dimensions: All dimensions in mm. Tolerance of vitreous china & fireclay items: ± 5% for below 200mm and ± 3% for above 200mm; for all other items tolerance ± 1%. Note: Due to a continuing development program to improve design and performance, the manufacturer reserves all rights to vary specifications without prior information. Please note accessories are for photographic use only.