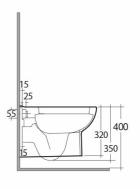

## Technical specifications

| Dimensions:         | 500 x 360 mm      |
|---------------------|-------------------|
| Weight:             | 20 Kg             |
| Color:              | Alpine White      |
| Trap type:          | P Trap            |
| Trapway type:       | Concealed         |
| Seat cover options: | PP                |
| Bowl shape:         | Rounded Rectangle |
| Soft close:         | yes               |
| Flush Type:         | Dual Flush        |
| Suites:             | RAK-ORIGIN        |

Dimensions: All dimensions in mm. Tolerance of vitreous china & fireclay items: ± 5% for below 200mm and ± 3% for above 200mm; for all other items tolerance ± 1%. Note: Due to a continuing development program to improve design and performance, the manufacturer reserves all rights to vary specifications without prior information. Please note accessories are for photographic use only.