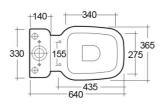

## **Technical specifications**

| Dimensions:         | 640 x 365 mm |
|---------------------|--------------|
| Weight:             | 45 Kg        |
| Color:              | Alpine White |
| Trap type:          | S Trap       |
| Trapway type:       | Concealed    |
| Seat cover options: | Urea         |
| Bowl shape:         | Square       |
| Soft close:         | yes          |
| Flush Type:         | Dual Flush   |
| Suites:             | RAK-ONE      |

| 270 | 50 <del> </del> |
|-----|-----------------|
| 280 |                 |

| Code     | Name                                       |
|----------|--------------------------------------------|
| EL03AWHA | ONE WATER CLOSET CLOSE COUPLED S-TRAP 64CM |
| EL10AWHA | ONE WATER CLOSET TANK                      |

Dimensions: All dimensions in mm. Tolerance of vitreous china & fireclay items:  $\pm$  5% for below 200mm and  $\pm$  3% for above 200mm; for all other items tolerance  $\pm$  1%. Note: Due to a continuing development program to improve design and performance, the manufacturer reserves all rights to vary specifications without prior information. Please note accessories are for photographic use only.