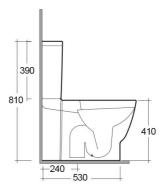

## **Technical specifications**

| Dimensions:         | 640 x 365 mm |
|---------------------|--------------|
| Weight:             | 45 Kg        |
| Color:              | Alpine White |
| Trap type:          | S Trap       |
| Trapway type:       | Concealed    |
| Seat cover options: | Urea         |
| Bowl shape:         | Square       |
| Soft close:         | yes          |
| Flush Type:         | Dual Flush   |
| Suites:             | RAK-ONE      |

| 270 | 50 <del> </del> |
|-----|-----------------|
| 280 |                 |

| Code     | Name                                       |
|----------|--------------------------------------------|
| EL03AWHA | ONE WATER CLOSET CLOSE COUPLED S-TRAP 64CM |
| EL10AWHA | ONE WATER CLOSET TANK                      |

Dimensions: All dimensions in mm. Tolerance of vitreous china & fireclay items:  $\pm$  5% for below 200mm and  $\pm$  3% for above 200mm; for all other items tolerance  $\pm$  1%. Note: Due to a continuing development program to improve design and performance, the manufacturer reserves all rights to vary specifications without prior information. Please note accessories are for photographic use only.