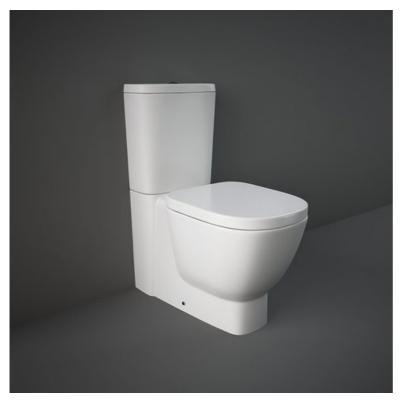

## **RAK-ONE**

## **Close Coupled | Water Closet**

## **Technical specifications**

| Dimensions:         | 640 x 365 mm |
|---------------------|--------------|
| Weight:             | 45 Kg        |
| Color:              | Alpine White |
| Trap type:          | S Trap       |
| Trapway type:       | Concealed    |
| Seat cover options: | Urea         |
| Bowl shape:         | Square       |
| Soft close:         | yes          |
| Flush Type:         | Dual Flush   |
| Suites:             | RAK-ONE      |