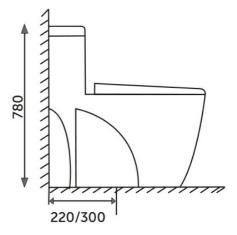

## One Piece | Water Closet

RAK

| 395 |     |
|-----|-----|
| Ø   | Â   |
|     | 690 |

## Technical specifications

| NOT AVAILABLE       | NOT AVAILABLE     |  |
|---------------------|-------------------|--|
| Code                | Name              |  |
| Flush Type:         | Single Flush      |  |
| Bowl shape:         | Rounded Rectangle |  |
| Seat cover options: | None              |  |
| Trapway type:       | Concealed         |  |
| Trap type:          | S Trap            |  |
| Color:              | Alpine White      |  |
| Dimensions:         | 690 x 395 mm      |  |

Dimensions: All dimensions in mm. Tolerance of vitreous china & fireclay items:  $\pm$  5% for below 200mm and  $\pm$  3% for above 200mm; for all other items tolerance  $\pm$  1%. Note: Due to a continuing development program to improve design and performance, the manufacturer reserves all rights to vary specifications without prior information. Please note accessories are for photographic use only.