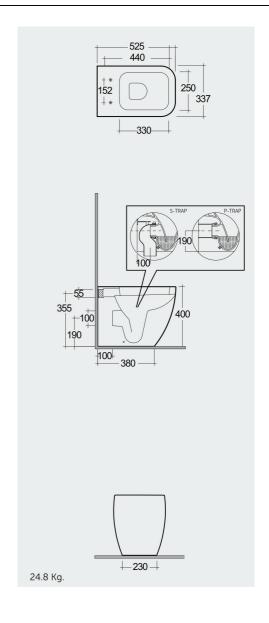

## **Technical specifications**

| Dimensions:         | 525 x 340 mm                  |
|---------------------|-------------------------------|
| Weight:             | 24.8 Kg                       |
| Color:              | Alpine White                  |
| Trap type:          | P Trap & S Trap               |
| Trapway type:       | Concealed                     |
| Seat cover options: | ABS or Urea with RAK-Protek   |
| Bowl shape:         | Rounded Rectangle             |
| Soft close:         | yes                           |
| Flush Type:         | Dual Flush                    |
| Suites:             | RAK-METROPOLITAN<br>RAK-SANIT |

| Code        | Name                                                        |
|-------------|-------------------------------------------------------------|
| MESC00089WH | RAK-METROPOLITAN SLIM SOFT CLOSE SEAT COVER WITH RAK PROTEK |
| MP169WHA    | WATER CLOSET BACK TO WALL P S-TRAP 52CM                     |

Dimensions: All dimensions in mm. Tolerance of vitreous china & fireclay items:  $\pm$  5% for below 200mm and  $\pm$  3% for above 200mm; for all other items tolerance  $\pm$  1%. Note: Due to a continuing development program to improve design and performance, the manufacturer reserves all rights to vary specifications without prior information. Please note accessories are for photographic use only.