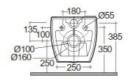

## **Technical specifications**

| Dimensions:         | 525 x 337 mm      |
|---------------------|-------------------|
| Weight:             | 28 Kg             |
| Color:              | Alpine White      |
| Trap type:          | P Trap            |
| Trapway type:       | Concealed         |
| Seat cover options: | ABS & Urea        |
| Bowl shape:         | Rounded Rectangle |
| Soft close:         | yes               |
| Flush Type:         | Dual Flush        |
| Suites:             | RAK-METROPOLITAN  |
|                     |                   |