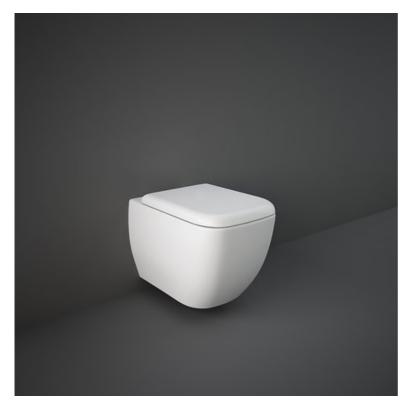

## **RAK-METROPOLITAN-W/HIDDEN FIXATIONS**

## Wall Hung | Water Closet

435

## **Technical specifications**

| Dimensions:         | 525 x 337 mm      |
|---------------------|-------------------|
| Weight:             | 28 Kg             |
| Color:              | Alpine White      |
| Trap type:          | P Trap            |
| Trapway type:       | Concealed         |
| Seat cover options: | ABS & Urea        |
| Bowl shape:         | Rounded Rectangle |
| Soft close:         | yes               |
| Flush Type:         | Dual Flush        |
| Suites:             | RAK-METROPOLITAN  |
|                     |                   |