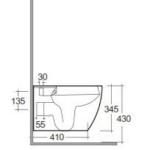

## **Technical specifications**

| Dimensions:         | 525 x 337 mm      |
|---------------------|-------------------|
| Weight:             | 28 Kg             |
| Color:              | Alpine White      |
| Trap type:          | P Trap            |
| Trapway type:       | Concealed         |
| Seat cover options: | ABS & Urea        |
| Bowl shape:         | Rounded Rectangle |
| Soft close:         | yes               |
| Flush Type:         | Dual Flush        |
| Suites:             | RAK-METROPOLITAN  |
|                     |                   |