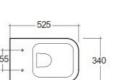

## **Technical specifications**

| Dimensions:         | 525 x 337 mm      |
|---------------------|-------------------|
| Weight:             | 28 Kg             |
| Color:              | Alpine White      |
| Trap type:          | P Trap            |
| Trapway type:       | Concealed         |
| Seat cover options: | ABS & Urea        |
| Bowl shape:         | Rounded Rectangle |
| Soft close:         | yes               |
| Flush Type:         | Dual Flush        |
| Suites:             | RAK-METROPOLITAN  |
|                     |                   |