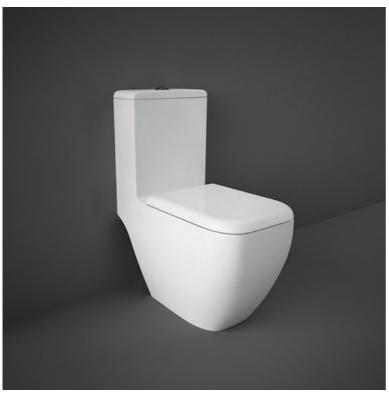

## **RAK-METROPOLITAN**

## Syphonic | One Piece | Water Closet

## **Technical specifications**

| Dimensions:         | 695 x 340 mm      |
|---------------------|-------------------|
| Weight:             | 52 Kg             |
| Color:              | Alpine White      |
| Trap type:          | S Trap            |
| Trapway type:       | Concealed         |
| Seat cover options: | ABS & Urea        |
| Bowl shape:         | Rounded Rectangle |
| Soft close:         | yes               |
| Flush Type:         | Dual Flush        |
| Suites:             | RAK-METROPOLITAN  |