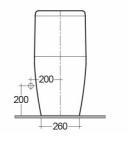

## **Technical specifications**

| Dimensions:         | 695 x 340 mm      |
|---------------------|-------------------|
| Weight:             | 52 Kg             |
| Color:              | Alpine White      |
| Trap type:          | S Trap            |
| Trapway type:       | Concealed         |
| Seat cover options: | ABS & Urea        |
| Bowl shape:         | Rounded Rectangle |
| Soft close:         | yes               |
| Flush Type:         | Dual Flush        |
| Suites:             | RAK-METROPOLITAN  |