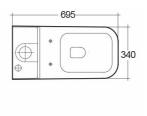

## **Technical specifications**

| Dimensions:         | 695 x 340 mm      |
|---------------------|-------------------|
| Weight:             | 52 Kg             |
| Color:              | Alpine White      |
| Trap type:          | S Trap            |
| Trapway type:       | Concealed         |
| Seat cover options: | ABS & Urea        |
| Bowl shape:         | Rounded Rectangle |
| Soft close:         | yes               |
| Flush Type:         | Dual Flush        |
| Suites:             | RAK-METROPOLITAN  |

Dimensions: All dimensions in mm. Tolerance of vitreous china & fireclay items:  $\pm$  5% for below 200mm and  $\pm$  3% for above 200mm; for all other items tolerance  $\pm$  1%. Note: Due to a continuing development program to improve design and performance, the manufacturer reserves all rights to vary specifications without prior information. Please note accessories are for photographic use only.