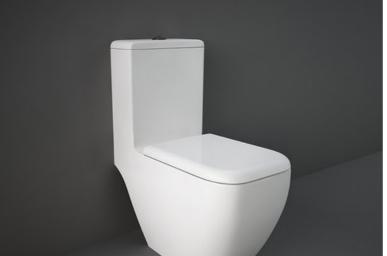

## **RAK-METROPOLITAN**

## Syphonic | One Piece | Water Closet

## **Technical specifications**

| Dimensions:         | 695 x 340 mm      |
|---------------------|-------------------|
| Weight:             | 52 Kg             |
| Color:              | Alpine White      |
| Trap type:          | S Trap            |
| Trapway type:       | Concealed         |
| Seat cover options: | ABS & Urea        |
| Bowl shape:         | Rounded Rectangle |
| Soft close:         | yes               |
| Flush Type:         | Dual Flush        |
| Suites:             | RAK-METROPOLITAN  |