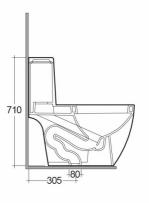

## **Technical specifications**

| Dimensions:         | 695 x 340 mm      |
|---------------------|-------------------|
| Weight:             | 52 Kg             |
| Color:              | Alpine White      |
| Trap type:          | S Trap            |
| Trapway type:       | Concealed         |
| Seat cover options: | ABS & Urea        |
| Bowl shape:         | Rounded Rectangle |
| Soft close:         | yes               |
| Flush Type:         | Dual Flush        |
| Suites:             | RAK-METROPOLITAN  |

Dimensions: All dimensions in mm. Tolerance of vitreous china & fireclay items:  $\pm$  5% for below 200mm and  $\pm$  3% for above 200mm; for all other items tolerance  $\pm$  1%. Note: Due to a continuing development program to improve design and performance, the manufacturer reserves all rights to vary specifications without prior information. Please note accessories are for photographic use only.