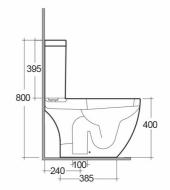

## Technical specifications

| Dimensions:         | 650 x 337 mm      |
|---------------------|-------------------|
| Weight:             | 43 Kg             |
| Color:              | Alpine White      |
| Trap type:          | S Trap            |
| Trapway type:       | Concealed         |
| Seat cover options: | ABS & Urea        |
| Bowl shape:         | Rounded Rectangle |
| Soft close:         | yes               |
| Flush Type:         | Dual Flush        |
| Suites:             | RAK-METROPOLITAN  |
|                     |                   |

Dimensions: All dimensions in mm. Tolerance of vitreous china & fireclay items:  $\pm$  5% for below 200mm and  $\pm$  3% for above 200mm; for all other items tolerance  $\pm$  1%. Note: Due to a continuing development program to improve design and performance, the manufacturer reserves all rights to vary specifications without prior information. Please note accessories are for photographic use only.