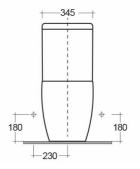

## Technical specifications

| Dimensions:         | 650 x 337 mm      |
|---------------------|-------------------|
| Weight:             | 43 Kg             |
| Color:              | Alpine White      |
| Trap type:          | S Trap            |
| Trapway type:       | Concealed         |
| Seat cover options: | ABS & Urea        |
| Bowl shape:         | Rounded Rectangle |
| Soft close:         | yes               |
| Flush Type:         | Dual Flush        |
| Suites:             | RAK-METROPOLITAN  |
|                     |                   |

Dimensions: All dimensions in mm. Tolerance of vitreous china & fireclay items:  $\pm$  5% for below 200mm and  $\pm$  3% for above 200mm; for all other items tolerance  $\pm$  1%. Note: Due to a continuing development program to improve design and performance, the manufacturer reserves all rights to vary specifications without prior information. Please note accessories are for photographic use only.