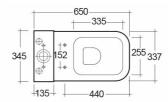

## Technical specifications

| Dimensions:         | 650 x 337 mm      |
|---------------------|-------------------|
| Weight:             | 43 Kg             |
| Color:              | Alpine White      |
| Trap type:          | S Trap            |
| Trapway type:       | Concealed         |
| Seat cover options: | ABS & Urea        |
| Bowl shape:         | Rounded Rectangle |
| Soft close:         | yes               |
| Flush Type:         | Dual Flush        |
| Suites:             | RAK-METROPOLITAN  |
|                     |                   |

Dimensions: All dimensions in mm. Tolerance of vitreous china & fireclay items:  $\pm$  5% for below 200mm and  $\pm$  3% for above 200mm; for all other items tolerance  $\pm$  1%. Note: Due to a continuing development program to improve design and performance, the manufacturer reserves all rights to vary specifications without prior information. Please note accessories are for photographic use only.