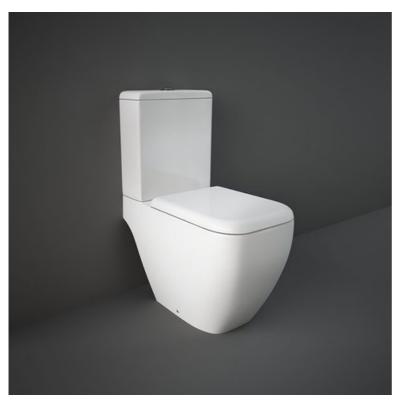

## RAK-METROPOLITAN

## Close Coupled | Water Closet

## Technical specifications

| Dimensions:         | 650 x 337 mm      |
|---------------------|-------------------|
| Weight:             | 43 Kg             |
| Color:              | Alpine White      |
| Trap type:          | S Trap            |
| Trapway type:       | Concealed         |
| Seat cover options: | ABS & Urea        |
| Bowl shape:         | Rounded Rectangle |
| Soft close:         | yes               |
| Flush Type:         | Dual Flush        |
| Suites:             | RAK-METROPOLITAN  |
|                     |                   |