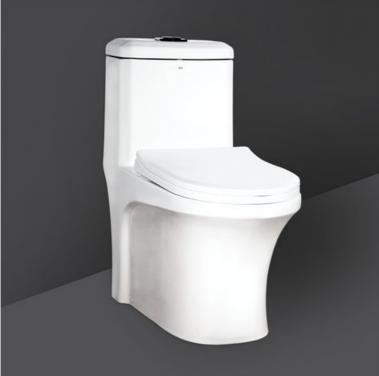

## RAK-MAGNUS One Piece | Water Closet

360

665

|   | ⊲;  |
|---|-----|
| _ | 0   |
|   | 0 0 |
|   |     |
|   |     |
|   |     |

.

## **Technical specifications**

| Dimensions:         | 680 x 360 mm      |
|---------------------|-------------------|
| Color:              | Alpine White      |
| Trap type:          | S Trap            |
| Trapway type:       | Concealed         |
| Seat cover options: | None              |
| Bowl shape:         | Rounded Rectangle |
| Flush Type:         | Single Flush      |
| Code                | Name              |
| NOT AVAILABLE       | NOT AVAILABLE     |
|                     |                   |