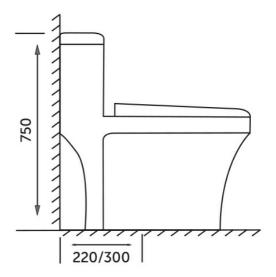

## **Technical specifications**

| Dimensions:         | 680 x 360 mm      |
|---------------------|-------------------|
| Color:              | Alpine White      |
| Trap type:          | S Trap            |
| Trapway type:       | Concealed         |
| Seat cover options: | None              |
| Bowl shape:         | Rounded Rectangle |
| Flush Type:         | Single Flush      |
| Code                | Name              |
| NOT AVAILABLE       | NOT AVAILABLE     |
|                     |                   |

Dimensions: All dimensions in mm. Tolerance of vitreous china & fireclay items:  $\pm$  5% for below 200mm and  $\pm$  3% for above 200mm; for all other items tolerance  $\pm$  1%. Note: Due to a continuing development program to improve design and performance, the manufacturer reserves all rights to vary specifications without prior information. Please note accessories are for photographic use only.