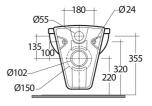

## **Technical specifications**

| Dimensions:         | 550 x 370 mm                    |
|---------------------|---------------------------------|
| Weight:             | 16 Kg                           |
| Color:              | Alpine White                    |
| Trap type:          | P Trap                          |
| Trapway type:       | Concealed                       |
| Seat cover options: | ABS & Urea                      |
| Bowl shape:         | Oval                            |
| Soft close:         | yes                             |
| Flush Type:         | Dual Flush                      |
| Tags:               | Wall Hung Toilet   Water Closet |
| Suites:             | RAK-KARLA                       |

KARLA WATER CLOSET WALL HUNG 55CM

RAK-Karla Urea Seat & Cover

Dimensions: All dimensions in mm. Tolerance of vitreous china & fireclay items:  $\pm$  5% for below 200mm and  $\pm$  3% for above 200mm; for all other items tolerance  $\pm$  1%. Note: Due to a continuing development program to improve design and performance, the manufacturer reserves all rights to vary specifications without prior information. Please note accessories are for photographic use only.