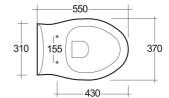

## **Technical specifications**

| Dimensions:         | 550 x 370 mm                    |
|---------------------|---------------------------------|
| Weight:             | 16 Kg                           |
| Color:              | Alpine White                    |
| Trap type:          | P Trap                          |
| Trapway type:       | Concealed                       |
| Seat cover options: | ABS & Urea                      |
| Bowl shape:         | Oval                            |
| Soft close:         | yes                             |
| Flush Type:         | Dual Flush                      |
| Tags:               | Wall Hung Toilet   Water Closet |
| Suites:             | RAK-KARLA                       |

KARLA WATER CLOSET WALL HUNG 55CM

RAK-Karla Urea Seat & Cover

Dimensions: All dimensions in mm. Tolerance of vitreous china & fireclay items:  $\pm$  5% for below 200mm and  $\pm$  3% for above 200mm; for all other items tolerance  $\pm$  1%. Note: Due to a continuing development program to improve design and performance, the manufacturer reserves all rights to vary specifications without prior information. Please note accessories are for photographic use only.