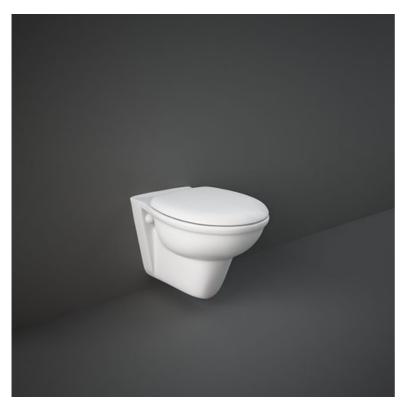

## RAK-KARLA Wall Hung | Water Closet

KARLA WATER CLOSET WALL HUNG 55CM

RAK-Karla Urea Seat & Cover

Dimensions: All dimensions in mm. Tolerance of vitreous china & fireclay items:  $\pm$  5% for below 200mm and  $\pm$  3% for above 200mm; for all other items tolerance  $\pm$  1%. Note: Due to a continuing development program to improve design and performance, the manufacturer reserves all rights to vary specifications without prior information. Please note accessories are for photographic use only.