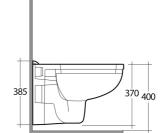

## **Technical specifications**

| Dimensions:         | 550 x 370 mm                    |
|---------------------|---------------------------------|
| Weight:             | 16 Kg                           |
| Color:              | Alpine White                    |
| Trap type:          | P Trap                          |
| Trapway type:       | Concealed                       |
| Seat cover options: | ABS & Urea                      |
| Bowl shape:         | Oval                            |
| Soft close:         | yes                             |
| Flush Type:         | Dual Flush                      |
| Tags:               | Wall Hung Toilet   Water Closet |
| Suites:             | RAK-KARLA                       |

KARLA WATER CLOSET WALL HUNG 55CM

RAK-Karla Urea Seat & Cover

Dimensions: All dimensions in mm. Tolerance of vitreous china & fireclay items:  $\pm$  5% for below 200mm and  $\pm$  3% for above 200mm; for all other items tolerance  $\pm$  1%. Note: Due to a continuing development program to improve design and performance, the manufacturer reserves all rights to vary specifications without prior information. Please note accessories are for photographic use only.