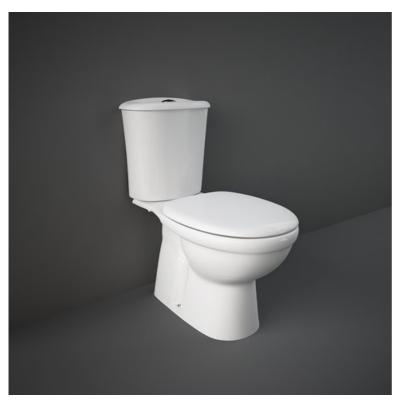

## **Technical specifications**

NOT AVAILABLE

| Dimensions:         | 683 x 360 mm |
|---------------------|--------------|
| Color:              | Alpine White |
| Trap type:          | S Trap       |
| Trapway type:       | Concealed    |
| Seat cover options: | PP           |
| Bowl shape:         | Oval         |
| Flush Type:         | Single Flush |
| Code                | Name         |