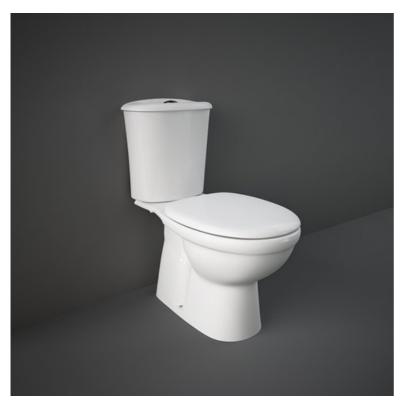

## **Technical specifications**

NOT AVAILABLE

| Dimensions:         | 680 x 360 mm |
|---------------------|--------------|
| Color:              | Alpine White |
| Trap type:          | S Trap       |
| Trapway type:       | Concealed    |
| Seat cover options: | PP           |
| Bowl shape:         | Oval         |
| Flush Type:         | Single Flush |
|                     |              |
| Code                | Name         |