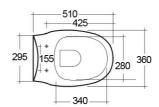

## **Technical specifications**

| Dimensions:         | 510 x 360 mm |
|---------------------|--------------|
| Weight:             | 22 Kg        |
| Color:              | Alpine White |
| Trap type:          | P Trap       |
| Trapway type:       | Concealed    |
| Seat cover options: | ABS & Urea   |
| Bowl shape:         | Oval         |
| Soft close:         | yes          |
| Flush Type:         | Dual Flush   |
| Suites:             | RAK-KARLA    |

Dimensions: All dimensions in mm. Tolerance of vitreous china & fireclay items:  $\pm$  5% for below 200mm and  $\pm$  3% for above 200mm; for all other items tolerance  $\pm$  1%. Note: Due to a continuing development program to improve design and performance, the manufacturer reserves all rights to vary specifications without prior information. Please note accessories are for photographic use only.