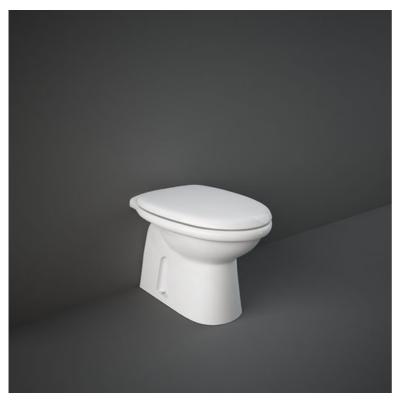

## **RAK-KARLA**

## **Back to Wall | Water Closet**

## **Technical specifications**

| Dimensions:         | 510 x 360 mm |
|---------------------|--------------|
| Weight:             | 22 Kg        |
| Color:              | Alpine White |
| Trap type:          | P Trap       |
| Trapway type:       | Concealed    |
| Seat cover options: | ABS & Urea   |
| Bowl shape:         | Oval         |
| Soft close:         | yes          |
| Flush Type:         | Dual Flush   |
| Suites:             | RAK-KARLA    |