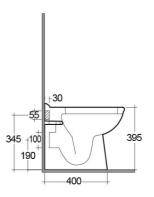

## **Technical specifications**

| Dimensions:         | 510 x 360 mm |
|---------------------|--------------|
| Weight:             | 22 Kg        |
| Color:              | Alpine White |
| Trap type:          | P Trap       |
| Trapway type:       | Concealed    |
| Seat cover options: | ABS & Urea   |
| Bowl shape:         | Oval         |
| Soft close:         | yes          |
| Flush Type:         | Dual Flush   |
| Suites:             | RAK-KARLA    |

Dimensions: All dimensions in mm. Tolerance of vitreous china & fireclay items:  $\pm$  5% for below 200mm and  $\pm$  3% for above 200mm; for all other items tolerance  $\pm$  1%. Note: Due to a continuing development program to improve design and performance, the manufacturer reserves all rights to vary specifications without prior information. Please note accessories are for photographic use only.