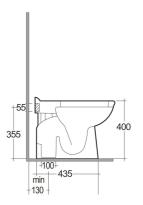

## **Technical specifications**

| Dimensions:         | 550 x 360 mm |
|---------------------|--------------|
| Weight:             | 20 Kg        |
| Color:              | Alpine White |
| Trap type:          | S Trap       |
| Trapway type:       | Concealed    |
| Seat cover options: | ABS & Urea   |
| Bowl shape:         | Oval         |
| Soft close:         | yes          |
| Flush Type:         | Dual Flush   |
| Suites:             | RAK-KARLA    |

Dimensions: All dimensions in mm. Tolerance of vitreous china & fireclay items:  $\pm$  5% for below 200mm and  $\pm$  3% for above 200mm; for all other items tolerance  $\pm$  1%. Note: Due to a continuing development program to improve design and performance, the manufacturer reserves all rights to vary specifications without prior information. Please note accessories are for photographic use only.