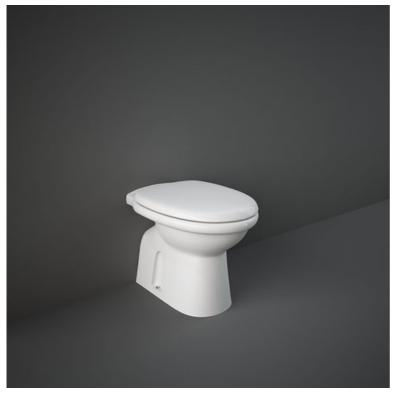

## **Technical specifications**

| Dimensions:         | 550 x 360 mm |
|---------------------|--------------|
| Weight:             | 20 Kg        |
| Color:              | Alpine White |
| Trap type:          | S Trap       |
| Trapway type:       | Concealed    |
| Seat cover options: | ABS & Urea   |
| Bowl shape:         | Oval         |
| Soft close:         | yes          |
| Flush Type:         | Dual Flush   |
| Suites:             | RAK-KARLA    |