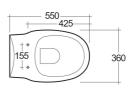

## **Technical specifications**

| Dimensions:         | 550 x 360 mm |
|---------------------|--------------|
| Weight:             | 20 Kg        |
| Color:              | Alpine White |
| Trap type:          | S Trap       |
| Trapway type:       | Concealed    |
| Seat cover options: | ABS & Urea   |
| Bowl shape:         | Oval         |
| Soft close:         | yes          |
| Flush Type:         | Dual Flush   |
| Suites:             | RAK-KARLA    |

Dimensions: All dimensions in mm. Tolerance of vitreous china & fireclay items:  $\pm$  5% for below 200mm and  $\pm$  3% for above 200mm; for all other items tolerance  $\pm$  1%. Note: Due to a continuing development program to improve design and performance, the manufacturer reserves all rights to vary specifications without prior information. Please note accessories are for photographic use only.