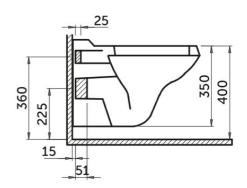

| 180<br>50                |  |
|--------------------------|--|
| 225<br>225<br>323<br>323 |  |

| Code          | Name                                   |
|---------------|----------------------------------------|
| NOT AVAILABLE | NOT AVAILABLE                          |
| CODE          | RAK-GLORIA WATER CLOSET WALL HUNG 56CM |

Dimensions: All dimensions in mm. Tolerance of vitreous china & fireclay items:  $\pm$  5% for below 200mm and  $\pm$  3% for above 200mm; for all other items tolerance  $\pm$  1%. Note: Due to a continuing development program to improve design and performance, the manufacturer reserves all rights to vary specifications without prior information. Please note accessories are for photographic use only.