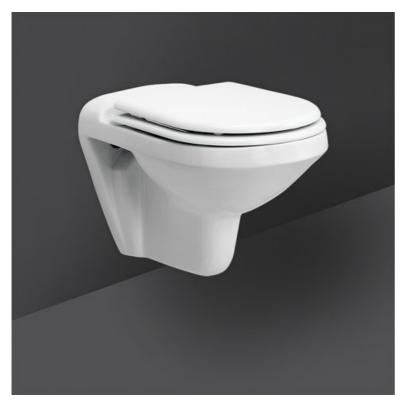

## **RAK-GLORIA**

## Wall Hung | Water Closet

## **Technical specifications**

| Dimensions:         | 555 x 355 mm |
|---------------------|--------------|
| Color:              | Alpine White |
| Trap type:          | P Trap       |
| Trapway type:       | Exposed      |
| Seat cover options: | None         |
| Bowl shape:         | Oval         |
| Flush Type:         | Single Flush |