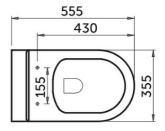

## **Technical specifications**

| Dimensions:         | 555 x 355 mm |
|---------------------|--------------|
| Color:              | Alpine White |
| Trap type:          | P Trap       |
| Trapway type:       | Exposed      |
| Seat cover options: | None         |
| Bowl shape:         | Oval         |
| Flush Type:         | Single Flush |

| 180<br>50                |  |
|--------------------------|--|
| 225<br>225<br>323<br>323 |  |

| Code          | Name                                   |
|---------------|----------------------------------------|
| NOT AVAILABLE | NOT AVAILABLE                          |
| CODE          | RAK-GLORIA WATER CLOSET WALL HUNG 56CM |

Dimensions: All dimensions in mm. Tolerance of vitreous china & fireclay items:  $\pm$  5% for below 200mm and  $\pm$  3% for above 200mm; for all other items tolerance  $\pm$  1%. Note: Due to a continuing development program to improve design and performance, the manufacturer reserves all rights to vary specifications without prior information. Please note accessories are for photographic use only.