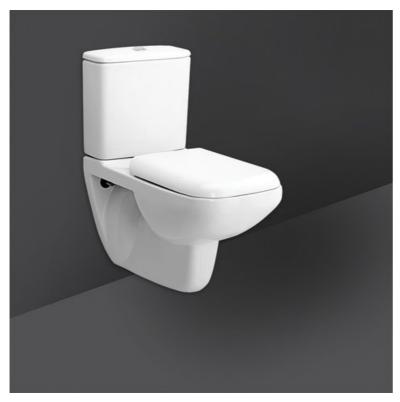

## **RAK-GEM**

## Wall Hung | Water Closet









## **Technical specifications**

NOT AVAILABLE

| Dimensions:         | 655 x 345 mm      |
|---------------------|-------------------|
| Color:              | Alpine White      |
| Trap type:          | P Trap            |
| Trapway type:       | Exposed           |
| Seat cover options: | None              |
| Bowl shape:         | Rounded Rectangle |
| Flush Type:         | Single Flush      |
| Code                | Name              |

NOT AVAILABLE

|     | 360    |
|-----|--------|
| 190 | 230 30 |

| Dimensions: All dimensions in mm. Tolerance of vitreous china & fireclay items: ± 5% for below 200mm and ± 3% for above 200mm; for all |
|----------------------------------------------------------------------------------------------------------------------------------------|
| ot