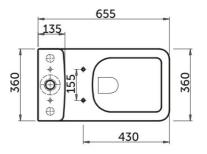

## **Technical specifications**

NOT AVAILABLE

| Dimensions:         | 655 x 345 mm      |
|---------------------|-------------------|
| Color:              | Alpine White      |
| Trap type:          | P Trap            |
| Trapway type:       | Exposed           |
| Seat cover options: | None              |
| Bowl shape:         | Rounded Rectangle |
| Flush Type:         | Single Flush      |
| Code                | Name              |

NOT AVAILABLE

|     | 360    |
|-----|--------|
| 190 | 230 30 |

| Dimensions: All dimensions in mm. Tolerance of vitreous china & fireclay items: ± 5% for below 200mm and ± 3% for above 200mm; for all |
|----------------------------------------------------------------------------------------------------------------------------------------|
| other items tolerance $\pm$ 1%. Note: Due to a continuing development program to improve design and performance, the manufacturer      |
| reserves all rights to vary specifications without prior information. Please note accessories are for photographic use only.           |