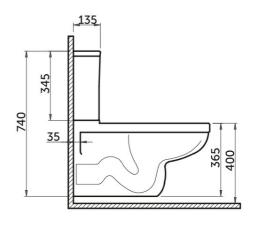

## **Technical specifications**

NOT AVAILABLE

| Dimensions:         | 655 x 345 mm      |
|---------------------|-------------------|
| Color:              | Alpine White      |
| Trap type:          | P Trap            |
| Trapway type:       | Exposed           |
| Seat cover options: | None              |
| Bowl shape:         | Rounded Rectangle |
| Flush Type:         | Single Flush      |
| Code                | Name              |

NOT AVAILABLE

|     | 360    |
|-----|--------|
| 190 | 230 30 |

| Dimensions: All dimensions in mm. Tolerance of vitreous china & fireclay items: ± 5% for below 200mm and ± 3% for above 200mm; for all |
|----------------------------------------------------------------------------------------------------------------------------------------|
| other items tolerance $\pm$ 1%. Note: Due to a continuing development program to improve design and performance, the manufacturer      |
| reserves all rights to vary specifications without prior information. Please note accessories are for photographic use only.           |