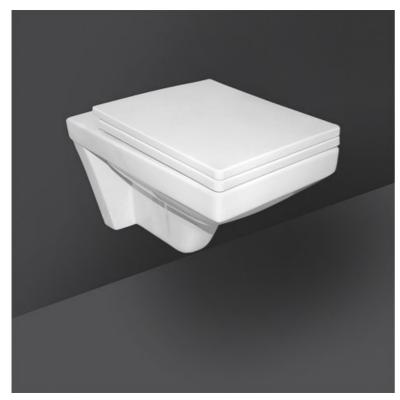

## RAK-FOCUS Wall Hung | Water Closet

## **Technical specifications**

| Dimensions:         | 530 x 370 mm  |
|---------------------|---------------|
| Color:              | Alpine White  |
| Trap type:          | Р Тгар        |
| Trapway type:       | Concealed     |
| Seat cover options: | None          |
| Bowl shape:         | Rectangle     |
| Flush Type:         | Single Flush  |
| Code                | Name          |
| NOT AVAILABLE       | NOT AVAILABLE |
|                     |               |