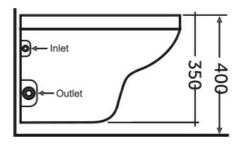

## **Technical specifications**

| Dimensions:         | 530 x 370 mm  |
|---------------------|---------------|
| Color:              | Alpine White  |
| Trap type:          | Р Тгар        |
| Trapway type:       | Concealed     |
| Seat cover options: | None          |
| Bowl shape:         | Rectangle     |
| Flush Type:         | Single Flush  |
| Code                | Name          |
| NOT AVAILABLE       | NOT AVAILABLE |
|                     |               |

Dimensions: All dimensions in mm. Tolerance of vitreous china & fireclay items:  $\pm$  5% for below 200mm and  $\pm$  3% for above 200mm; for all other items tolerance  $\pm$  1%. Note: Due to a continuing development program to improve design and performance, the manufacturer reserves all rights to vary specifications without prior information. Please note accessories are for photographic use only.