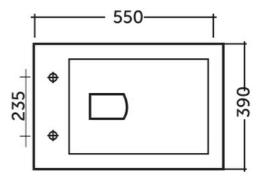

## **Technical specifications**

| Dimensions:         | 530 x 370 mm  |
|---------------------|---------------|
| Color:              | Alpine White  |
| Trap type:          | Р Тгар        |
| Trapway type:       | Concealed     |
| Seat cover options: | None          |
| Bowl shape:         | Rectangle     |
| Flush Type:         | Single Flush  |
| Code                | Name          |
| NOT AVAILABLE       | NOT AVAILABLE |
|                     |               |

Dimensions: All dimensions in mm. Tolerance of vitreous china & fireclay items:  $\pm$  5% for below 200mm and  $\pm$  3% for above 200mm; for all other items tolerance  $\pm$  1%. Note: Due to a continuing development program to improve design and performance, the manufacturer reserves all rights to vary specifications without prior information. Please note accessories are for photographic use only.