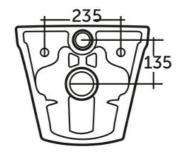

## **Technical specifications**

| Dimensions:         | 530 x 370 mm  |
|---------------------|---------------|
| Color:              | Alpine White  |
| Trap type:          | Р Тгар        |
| Trapway type:       | Concealed     |
| Seat cover options: | None          |
| Bowl shape:         | Rectangle     |
| Flush Type:         | Single Flush  |
| Code                | Name          |
| NOT AVAILABLE       | NOT AVAILABLE |
|                     |               |

Dimensions: All dimensions in mm. Tolerance of vitreous china & fireclay items:  $\pm$  5% for below 200mm and  $\pm$  3% for above 200mm; for all other items tolerance  $\pm$  1%. Note: Due to a continuing development program to improve design and performance, the manufacturer reserves all rights to vary specifications without prior information. Please note accessories are for photographic use only.