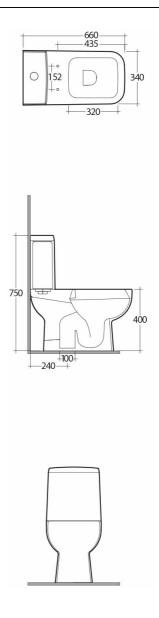

## **Technical specifications**

| Dimensions:         | 660 x 340 mm |
|---------------------|--------------|
| Color:              | Alpine White |
| Trap type:          | S Trap       |
| Trapway type:       | Concealed    |
| Seat cover options: | ABS & Urea   |
| Bowl shape:         | Round        |
| Flush Type:         | Dual Flush   |

## Code Name

MP28AWHA FLORENCE RIMLESS ONE PIECE WATER CLOSET S-TRAP 66CM

Dimensions: All dimensions in mm. Tolerance of vitreous china & fireclay items:  $\pm$  5% for below 200mm and  $\pm$  3% for above 200mm; for all other items tolerance  $\pm$  1%. Note: Due to a continuing development program to improve design and performance, the manufacturer reserves all rights to vary specifications without prior information. Please note accessories are for photographic use only.