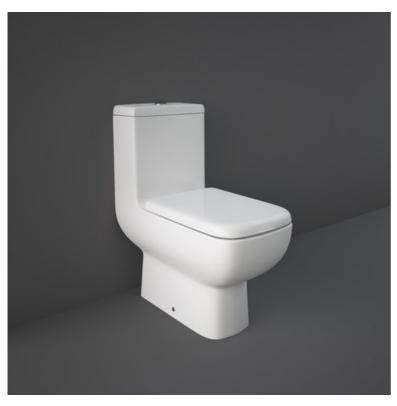

## **RAK-FLORENCE**

## One Piece | Water Closet

## **Technical specifications**

| Dimensions:         | 660 x 340 mm |
|---------------------|--------------|
| Color:              | Alpine White |
| Trap type:          | S Trap       |
| Trapway type:       | Concealed    |
| Seat cover options: | ABS & Urea   |
| Bowl shape:         | Round        |
| Flush Type:         | Dual Flush   |