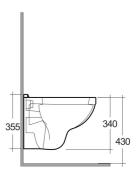

## **Technical specifications**

| Dimensions:         | 470 x 355 mm |
|---------------------|--------------|
| Weight:             | 16 Kg        |
| Color:              | Alpine White |
| Trap type:          | P Trap       |
| Trapway type:       | P trap       |
| Seat cover options: | ABS Plastic  |
| Bowl shape:         | Compact Oval |
| Soft close:         | yes          |
| Flush Type:         | Dual Flush   |
| Suites:             | RAK-FLORA    |
|                     |              |

Dimensions: All dimensions in mm. Tolerance of vitreous china & fireclay items:  $\pm$  5% for below 200mm and  $\pm$  3% for above 200mm; for all other items tolerance  $\pm$  1%. Note: Due to a continuing development program to improve design and performance, the manufacturer reserves all rights to vary specifications without prior information. Please note accessories are for photographic use only.