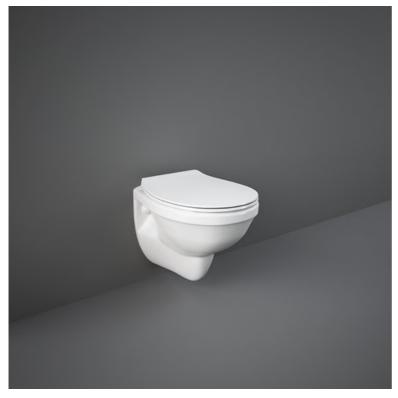

## **RAK-FLORA**

## Wall Hung | Water Closet

## **Technical specifications**

| Dimensions:         | 470 x 355 mm |
|---------------------|--------------|
| Weight:             | 16 Kg        |
| Color:              | Alpine White |
| Trap type:          | P Trap       |
| Trapway type:       | P trap       |
| Seat cover options: | ABS Plastic  |
| Bowl shape:         | Compact Oval |
| Soft close:         | yes          |
| Flush Type:         | Dual Flush   |
| Suites:             | RAK-FLORA    |
|                     |              |