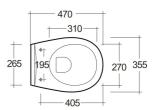

## **Technical specifications**

| Dimensions:         | 470 x 355 mm |
|---------------------|--------------|
| Weight:             | 16 Kg        |
| Color:              | Alpine White |
| Trap type:          | P Trap       |
| Trapway type:       | P trap       |
| Seat cover options: | ABS Plastic  |
| Bowl shape:         | Compact Oval |
| Soft close:         | yes          |
| Flush Type:         | Dual Flush   |
| Suites:             | RAK-FLORA    |
|                     |              |

Dimensions: All dimensions in mm. Tolerance of vitreous china & fireclay items:  $\pm$  5% for below 200mm and  $\pm$  3% for above 200mm; for all other items tolerance  $\pm$  1%. Note: Due to a continuing development program to improve design and performance, the manufacturer reserves all rights to vary specifications without prior information. Please note accessories are for photographic use only.