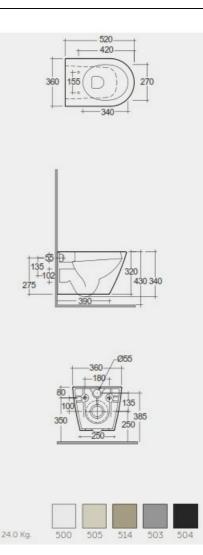

## Technical specifications

| Dimensions:         | 520 x 360 mm              |  |
|---------------------|---------------------------|--|
|                     | 520 × 500 mm              |  |
| Weight:             | 24 Kg                     |  |
| Color:              | Beige                     |  |
| Trap type:          | Р Trap                    |  |
| Trapway type:       | Concealed                 |  |
| Seat cover options: | Urea                      |  |
| Bowl shape:         | Compact Oval              |  |
| Soft close:         | yes                       |  |
| Flush Type:         | Dual Flush                |  |
| Suites:             | RAK-FEELING WC'S & BIDETS |  |

Dimensions: All dimensions in mm. Tolerance of vitreous china & fireclay items:  $\pm$  5% for below 200mm and  $\pm$  3% for above 200mm; for all other items tolerance  $\pm$  1%. Note: Due to a continuing development program to improve design and performance, the manufacturer reserves all rights to vary specifications without prior information. Please note accessories are for photographic use only.