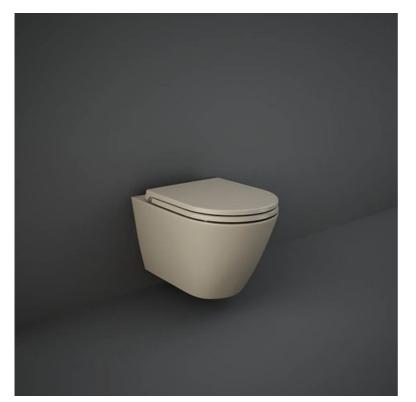

## RAK-FEELING - RST23514A - MATT CAPPUCCINO

## Wall Hung | Water Closet

## Technical specifications

| Dimensions:         | 520 x 360 mm              |  |
|---------------------|---------------------------|--|
|                     | 520 × 500 mm              |  |
| Weight:             | 24 Kg                     |  |
| Color:              | Beige                     |  |
| Trap type:          | Р Trap                    |  |
| Trapway type:       | Concealed                 |  |
| Seat cover options: | Urea                      |  |
| Bowl shape:         | Compact Oval              |  |
| Soft close:         | yes                       |  |
| Flush Type:         | Dual Flush                |  |
| Suites:             | RAK-FEELING WC'S & BIDETS |  |