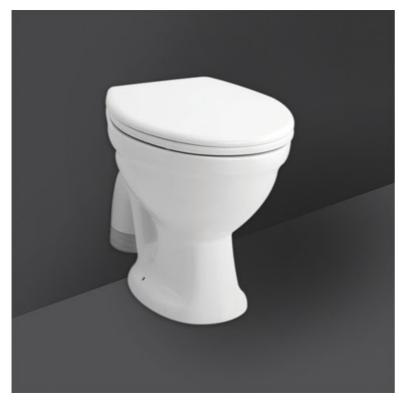

## **RAK-EWC**

## Floor Standing | Water Closet

## **Technical specifications**

| Color:              | Alpine White |
|---------------------|--------------|
| Trap type:          | S Trap       |
| Trapway type:       | Exposed      |
| Seat cover options: | None         |
| Bowl shape:         | Oval         |
| Flush Type:         | Single Flush |