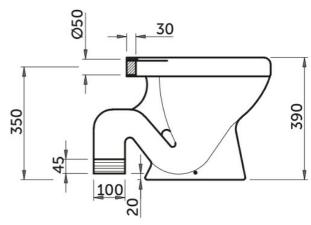

| Code          | Name          |
|---------------|---------------|
| NOT AVAILABLE | NOT AVAILABLE |

Dimensions: All dimensions in mm. Tolerance of vitreous china & fireclay items:  $\pm$  5% for below 200mm and  $\pm$  3% for above 200mm; for all other items tolerance  $\pm$  1%. Note: Due to a continuing development program to improve design and performance, the manufacturer reserves all rights to vary specifications without prior information. Please note accessories are for photographic use only.