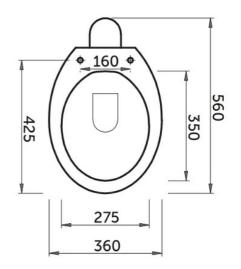

| Code          | Name          |
|---------------|---------------|
| NOT AVAILABLE | NOT AVAILABLE |

Dimensions: All dimensions in mm. Tolerance of vitreous china & fireclay items:  $\pm$  5% for below 200mm and  $\pm$  3% for above 200mm; for all other items tolerance  $\pm$  1%. Note: Due to a continuing development program to improve design and performance, the manufacturer reserves all rights to vary specifications without prior information. Please note accessories are for photographic use only.