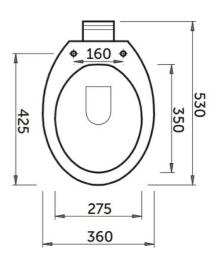

Dimensions: All dimensions in mm. Tolerance of vitreous china & fireclay items:  $\pm$  5% for below 200mm and  $\pm$  3% for above 200mm; for all other items tolerance  $\pm$  1%. Note: Due to a continuing development program to improve design and performance, the manufacturer reserves all rights to vary specifications without prior information. Please note accessories are for photographic use only.