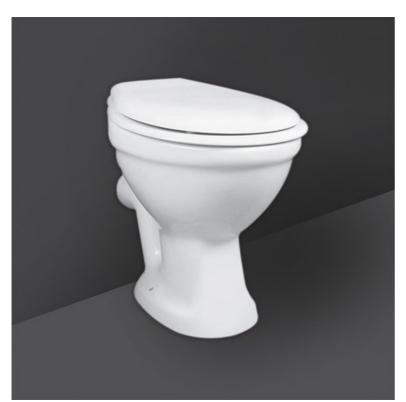

## RAK-EWC Floor Standing | Water Closet

CERAMICS

## Technical specifications

| Color:              | Alpine White  |
|---------------------|---------------|
| Trap type:          | P Trap        |
| Trapway type:       | Exposed       |
| Seat cover options: | None          |
| Bowl shape:         | Compact Oval  |
| Flush Type:         | Single Flush  |
| Code                | Name          |
| NOT AVAILABLE       | NOT AVAILABLE |