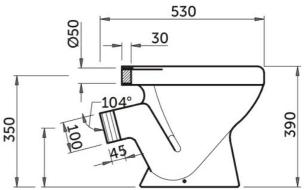

Dimensions: All dimensions in mm. Tolerance of vitreous china & fireclay items:  $\pm$  5% for below 200mm and  $\pm$  3% for above 200mm; for all other items tolerance  $\pm$  1%. Note: Due to a continuing development program to improve design and performance, the manufacturer reserves all rights to vary specifications without prior information. Please note accessories are for photographic use only.