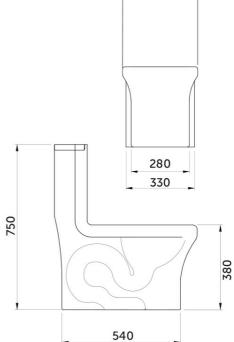

## **Technical specifications**

| Dimensions:         | 690 x 370 mm |
|---------------------|--------------|
| Color:              | Alpine White |
| Trap type:          | S Trap       |
| Trapway type:       | Concealed    |
| Seat cover options: | None         |
| Bowl shape:         | Square       |
| Flush Type:         | Single Flush |

| Code          | Name          |
|---------------|---------------|
| NOT AVAILABLE | NOT AVAILABLE |

Dimensions: All dimensions in mm. Tolerance of vitreous china & fireclay items:  $\pm$  5% for below 200mm and  $\pm$  3% for above 200mm; for all other items tolerance  $\pm$  1%. Note: Due to a continuing development program to improve design and performance, the manufacturer reserves all rights to vary specifications without prior information. Please note accessories are for photographic use only.