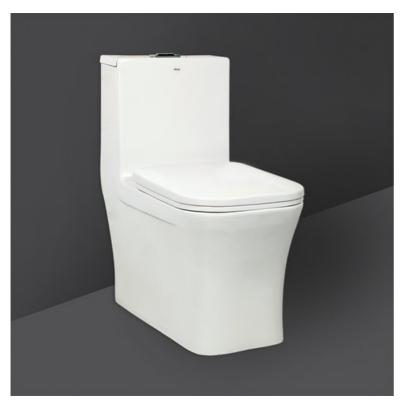

## **RAK-CRISTINA**

## One Piece | Water Closet

## **Technical specifications**

| Dimensions:         | 690 x 370 mm |
|---------------------|--------------|
| Color:              | Alpine White |
| Trap type:          | S Trap       |
| Trapway type:       | Concealed    |
| Seat cover options: | None         |
| Bowl shape:         | Square       |
| Flush Type:         | Single Flush |