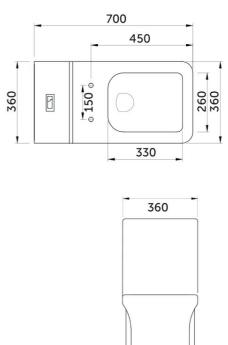

## **Technical specifications**

| Dimensions:         | 690 x 370 mm |
|---------------------|--------------|
| Color:              | Alpine White |
| Trap type:          | S Trap       |
| Trapway type:       | Concealed    |
| Seat cover options: | None         |
| Bowl shape:         | Square       |
| Flush Type:         | Single Flush |

| Code          | Name          |
|---------------|---------------|
| NOT AVAILABLE | NOT AVAILABLE |

Dimensions: All dimensions in mm. Tolerance of vitreous china & fireclay items:  $\pm$  5% for below 200mm and  $\pm$  3% for above 200mm; for all other items tolerance  $\pm$  1%. Note: Due to a continuing development program to improve design and performance, the manufacturer reserves all rights to vary specifications without prior information. Please note accessories are for photographic use only.