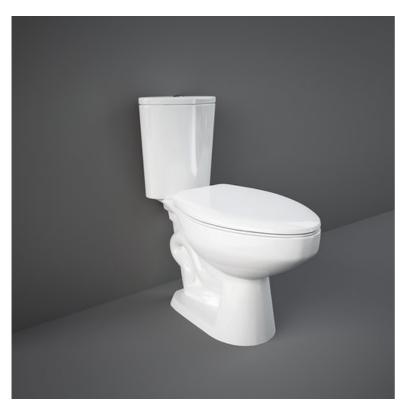

## **RAK-COMPAQ**

## Syphonic | Close Coupled | Water Closet

## **Technical specifications**

| Dimensions:         | 715 x 365 mm |
|---------------------|--------------|
| Weight:             | 24 Kg        |
| Color:              | Alpine White |
| Trap type:          | S Trap       |
| Trapway type:       | S trap       |
| Seat cover options: | None         |
| Bowl shape:         | Oval         |
| Flush Type:         | Single Flush |