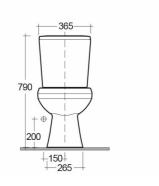

## **Technical specifications**

| Dimensions:         | 715 x 365 mm |
|---------------------|--------------|
| Weight:             | 24 Kg        |
| Color:              | Alpine White |
| Trap type:          | S Trap       |
| Trapway type:       | S trap       |
| Seat cover options: | None         |
| Bowl shape:         | Oval         |
| Flush Type:         | Single Flush |

Dimensions: All dimensions in mm. Tolerance of vitreous china & fireclay items:  $\pm$  5% for below 200mm and  $\pm$  3% for above 200mm; for all other items tolerance  $\pm$  1%. Note: Due to a continuing development program to improve design and performance, the manufacturer reserves all rights to vary specifications without prior information. Please note accessories are for photographic use only.