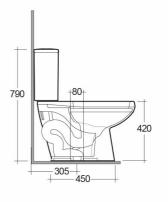

## **Technical specifications**

| Dimensions:         | 715 x 365 mm |
|---------------------|--------------|
| Weight:             | 24 Kg        |
| Color:              | Alpine White |
| Trap type:          | S Trap       |
| Trapway type:       | S trap       |
| Seat cover options: | None         |
| Bowl shape:         | Oval         |
| Flush Type:         | Single Flush |

Dimensions: All dimensions in mm. Tolerance of vitreous china & fireclay items:  $\pm$  5% for below 200mm and  $\pm$  3% for above 200mm; for all other items tolerance  $\pm$  1%. Note: Due to a continuing development program to improve design and performance, the manufacturer reserves all rights to vary specifications without prior information. Please note accessories are for photographic use only.