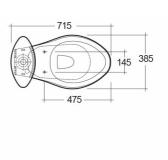

## **Technical specifications**

| Dimensions:         | 715 x 365 mm |
|---------------------|--------------|
| Weight:             | 24 Kg        |
| Color:              | Alpine White |
| Trap type:          | S Trap       |
| Trapway type:       | S trap       |
| Seat cover options: | None         |
| Bowl shape:         | Oval         |
| Flush Type:         | Single Flush |

Dimensions: All dimensions in mm. Tolerance of vitreous china & fireclay items:  $\pm$  5% for below 200mm and  $\pm$  3% for above 200mm; for all other items tolerance  $\pm$  1%. Note: Due to a continuing development program to improve design and performance, the manufacturer reserves all rights to vary specifications without prior information. Please note accessories are for photographic use only.