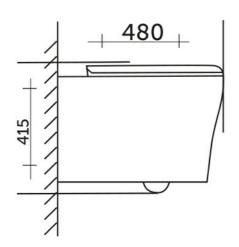

## **Technical specifications**

NOT AVAILABLE

| Dimensions:         | 480 x 360 mm      |
|---------------------|-------------------|
| Color:              | Alpine White      |
| Trap type:          | P Trap            |
| Trapway type:       | Concealed         |
| Seat cover options: | None              |
| Bowl shape:         | Rounded Rectangle |
| Flush Type:         | Single Flush      |
| Code                | Name              |

NOT AVAILABLE

| I | <del>  360  </del> |   |
|---|--------------------|---|
| + | 1111111            | _ |
|   |                    |   |
|   |                    |   |
|   |                    |   |
|   |                    |   |
| ( |                    |   |

| Dimensions: All dimensions in mm. Tolerance of vitreous china & fireclay items: ± 5% for below 200mm and ± 3% for above 200mm; for all |
|----------------------------------------------------------------------------------------------------------------------------------------|
| other items tolerance $\pm$ 1%. Note: Due to a continuing development program to improve design and performance, the manufacturer      |
| reserves all rights to vary specifications without prior information. Please note accessories are for photographic use only.           |