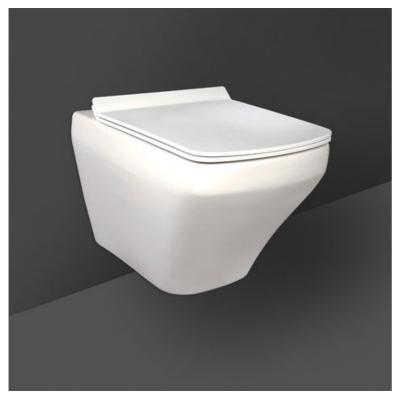

## **RAK-CLARK**

## Wall Hung | Water Closet

## **Technical specifications**

NOT AVAILABLE

| Dimensions:         | 480 x 360 mm      |
|---------------------|-------------------|
| Color:              | Alpine White      |
| Trap type:          | P Trap            |
| Trapway type:       | Concealed         |
| Seat cover options: | None              |
| Bowl shape:         | Rounded Rectangle |
| Flush Type:         | Single Flush      |
| Code                | Name              |