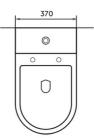

## **Technical specifications**

| Dimensions:         | 700 x 370 mm      |
|---------------------|-------------------|
| Color:              | Alpine White      |
| Trap type:          | P Trap & S Trap   |
| Trapway type:       | Concealed         |
| Seat cover options: | None              |
| Bowl shape:         | Rounded Rectangle |
| Soft close:         | yes               |
| Flush Type:         | Single Flush      |
| 6- I-               | News              |
| Code                | Name              |
| NOT AVAILABLE       | NOT AVAILABLE     |
|                     |                   |

Dimensions: All dimensions in mm. Tolerance of vitreous china & fireclay items:  $\pm$  5% for below 200mm and  $\pm$  3% for above 200mm; for all other items tolerance  $\pm$  1%. Note: Due to a continuing development program to improve design and performance, the manufacturer reserves all rights to vary specifications without prior information. Please note accessories are for photographic use only.