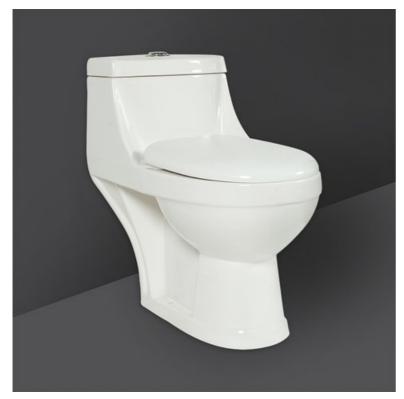

## RAK-CLARIS One Piece | Water Closet

## **Technical specifications**

| Dimensions:         | 700 x 370 mm      |
|---------------------|-------------------|
| Color:              | Alpine White      |
| Trap type:          | P Trap & S Trap   |
| Trapway type:       | Concealed         |
| Seat cover options: | None              |
| Bowl shape:         | Rounded Rectangle |
| Soft close:         | yes               |
| Flush Type:         | Single Flush      |
| 6- I-               | News              |
| Code                | Name              |
| NOT AVAILABLE       | NOT AVAILABLE     |
|                     |                   |