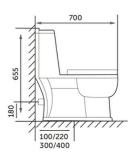

## **Technical specifications**

| Dimensions:         | 700 x 370 mm      |
|---------------------|-------------------|
| Color:              | Alpine White      |
| Trap type:          | P Trap & S Trap   |
| Trapway type:       | Concealed         |
| Seat cover options: | None              |
| Bowl shape:         | Rounded Rectangle |
| Soft close:         | yes               |
| Flush Type:         | Single Flush      |
| 6- I-               | News              |
| Code                | Name              |
| NOT AVAILABLE       | NOT AVAILABLE     |
|                     |                   |

Dimensions: All dimensions in mm. Tolerance of vitreous china & fireclay items:  $\pm$  5% for below 200mm and  $\pm$  3% for above 200mm; for all other items tolerance  $\pm$  1%. Note: Due to a continuing development program to improve design and performance, the manufacturer reserves all rights to vary specifications without prior information. Please note accessories are for photographic use only.