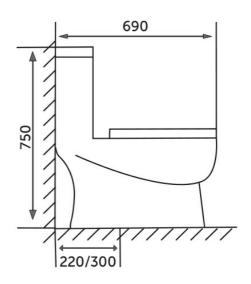

## **Technical specifications**

| Dimensions:         | 710 x 400 mm |
|---------------------|--------------|
| Color:              | Alpine White |
| Trap type:          | S Trap       |
| Trapway type:       | Concealed    |
| Seat cover options: | None         |
| Bowl shape:         | Oval         |
| Flush Type:         | Single Flush |
| -                   |              |

| Code          | Name          |
|---------------|---------------|
| NOT AVAILABLE | NOT AVAILABLE |

Dimensions: All dimensions in mm. Tolerance of vitreous china & fireclay items:  $\pm$  5% for below 200mm and  $\pm$  3% for above 200mm; for all other items tolerance  $\pm$  1%. Note: Due to a continuing development program to improve design and performance, the manufacturer reserves all rights to vary specifications without prior information. Please note accessories are for photographic use only.