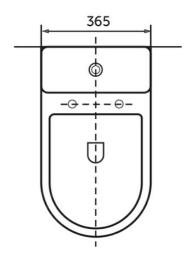

## **Technical specifications**

| Dimensions:         | 710 x 400 mm |
|---------------------|--------------|
| Color:              | Alpine White |
| Trap type:          | S Trap       |
| Trapway type:       | Concealed    |
| Seat cover options: | None         |
| Bowl shape:         | Oval         |
| Flush Type:         | Single Flush |
| -                   |              |

| Code          | Name          |
|---------------|---------------|
| NOT AVAILABLE | NOT AVAILABLE |

Dimensions: All dimensions in mm. Tolerance of vitreous china & fireclay items:  $\pm$  5% for below 200mm and  $\pm$  3% for above 200mm; for all other items tolerance  $\pm$  1%. Note: Due to a continuing development program to improve design and performance, the manufacturer reserves all rights to vary specifications without prior information. Please note accessories are for photographic use only.