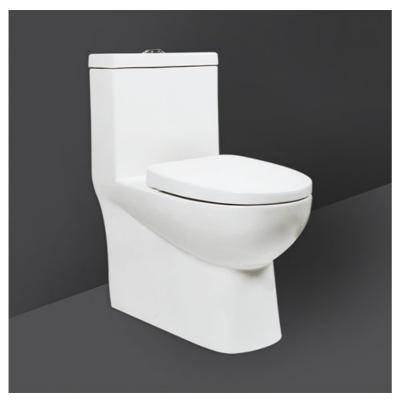

## **RAK-BRENT**

## One Piece | Water Closet

## **Technical specifications**

| Dimensions:         | 710 x 400 mm |
|---------------------|--------------|
| Color:              | Alpine White |
| Trap type:          | S Trap       |
| Trapway type:       | Concealed    |
| Seat cover options: | None         |
| Bowl shape:         | Oval         |
| Flush Type:         | Single Flush |
| -                   |              |