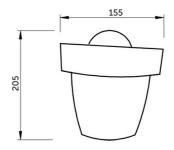

Dimensions: All dimensions in mm. Tolerance of vitreous china & fireclay items:  $\pm$  5% for below 200mm and  $\pm$  3% for above 200mm; for all other items tolerance  $\pm$  1%. Note: Due to a continuing development program to improve design and performance, the manufacturer reserves all rights to vary specifications without prior information. Please note accessories are for photographic use only.