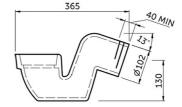

Dimensions: All dimensions in mm. Tolerance of vitreous china & fireclay items:  $\pm$  5% for below 200mm and  $\pm$  3% for above 200mm; for all other items tolerance  $\pm$  1%. Note: Due to a continuing development program to improve design and performance, the manufacturer reserves all rights to vary specifications without prior information. Please note accessories are for photographic use only.