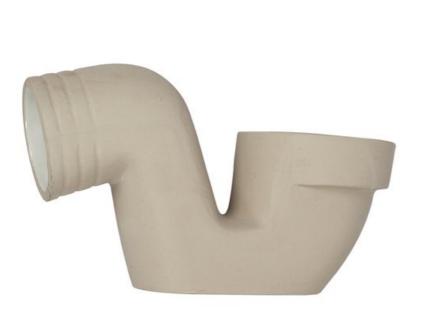

## PAN P-TRAP Squatting Pan | Water Closet

## **Technical specifications**

| Color:              | Beige        |
|---------------------|--------------|
| Trap type:          | P Trap       |
| Trapway type:       | P trap       |
| Seat cover options: | None         |
| Bowl shape:         | Round        |
| Flush Type:         | Single Flush |
| Code                | Name         |
| PAN P-TRAP          | PAN P-TRAP   |