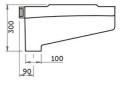

Dimensions: All dimensions in mm. Tolerance of vitreous china & fireclay items:  $\pm$  5% for below 200mm and  $\pm$  3% for above 200mm; for all other items tolerance  $\pm$  1%. Note: Due to a continuing development program to improve design and performance, the manufacturer reserves all rights to vary specifications without prior information. Please note accessories are for photographic use only.