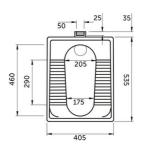

Dimensions: All dimensions in mm. Tolerance of vitreous china & fireclay items:  $\pm$  5% for below 200mm and  $\pm$  3% for above 200mm; for all other items tolerance  $\pm$  1%. Note: Due to a continuing development program to improve design and performance, the manufacturer reserves all rights to vary specifications without prior information. Please note accessories are for photographic use only.