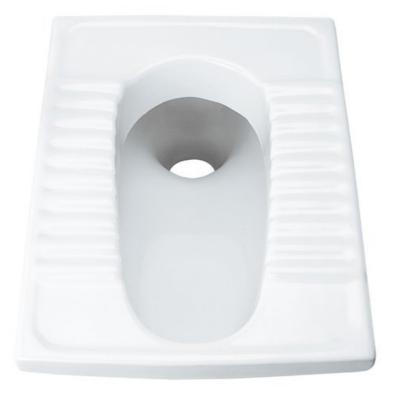

## **ORISSA PAN 21**

## **Squatting Pan | Water Closet**

## **Technical specifications**

| Color:              | Alpine White                                 |
|---------------------|----------------------------------------------|
| Trap type:          | None                                         |
| Trapway type:       | Concealed                                    |
| Seat cover options: | None                                         |
| Bowl shape:         | Rectangle                                    |
| Flush Type:         | Single Flush                                 |
| Tags:               | Squatting Pan   Water Closet   Indian Toilet |
|                     |                                              |
| Code                | Name                                         |
| ORISSA PAN 21       | ORISSA PAN 21                                |