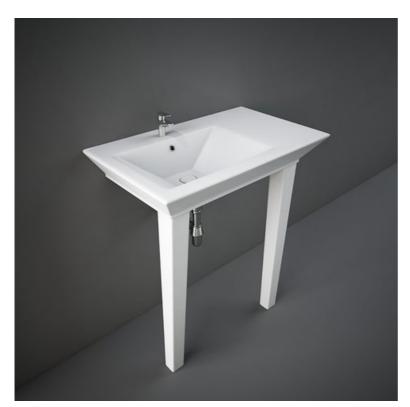

## **RAK-OPULENCE** Wash basin | Console

OPULENCE WASH BASIN CONSOLE (HIS) 80CM

Dimensions: All dimensions in mm. Tolerance of vitreous china & fireclay items:  $\pm$  5% for below 200mm and  $\pm$  3% for above 200mm; for all other items tolerance  $\pm$  1%. Note: Due to a continuing development program to improve design and performance, the manufacturer reserves all rights to vary specifications without prior information. Please note accessories are for photographic use only.