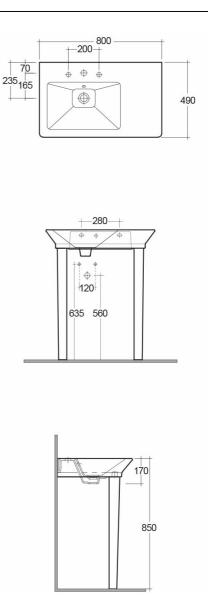

## Technical specifications

| Dimensions:     |                           | 800 x 490 mm |
|-----------------|---------------------------|--------------|
| Weight:         |                           | 30 Kg        |
| Color:          |                           | Alpine White |
| Shape of basin: |                           | Rectangle    |
| Ledge:          |                           | yes          |
| Overflow hole:  |                           | yes          |
| Suites:         |                           | RAK-OPULENCE |
| Code            | Name                      |              |
| OP02AWHA        | OPULENCE CONSOLE PEDESTAL |              |
|                 |                           |              |

OPULENCE WASH BASIN CONSOLE (HIS) 80CM

Dimensions: All dimensions in mm. Tolerance of vitreous china & fireclay items:  $\pm$  5% for below 200mm and  $\pm$  3% for above 200mm; for all other items tolerance  $\pm$  1%. Note: Due to a continuing development program to improve design and performance, the manufacturer reserves all rights to vary specifications without prior information. Please note accessories are for photographic use only.