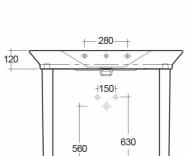

## Wash basin | Console

165

—1000 — —200— ⊕ ⊕ ⊕

0

310

490

## **Technical specifications**

| Dimensions:     | 1000 x 490 mm |
|-----------------|---------------|
| Weight:         | 37 Kg         |
| Color:          | Alpine White  |
| Shape of basin: | Rectangle     |
| Ledge:          | yes           |
| Overflow hole:  | yes           |
| Suites:         | RAK-OPULENCE  |