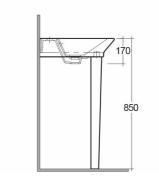

## Wash basin | Console

165

—1000 — —200— ⊕ ⊕ ⊕

0

310

490

## **Technical specifications**

| Dimensions:     | 1000 x 490 mm |
|-----------------|---------------|
| Weight:         | 37 Kg         |
| Color:          | Alpine White  |
| Shape of basin: | Rectangle     |
| Ledge:          | yes           |
| Overflow hole:  | yes           |
| Suites:         | RAK-OPULENCE  |

| Code      | Name                                    |
|-----------|-----------------------------------------|
| OP02AWHA  | OPULENCE CONSOLE PEDESTAL               |
| OP101AWHA | OPULENCE WASH BASIN CONSOLE (HIS) 100CM |