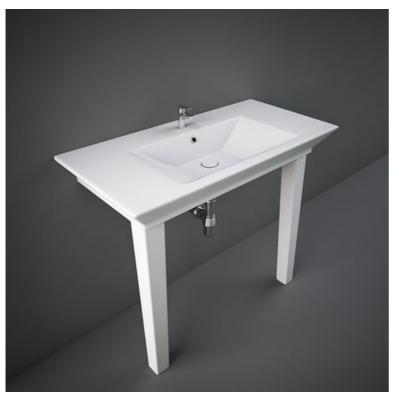

## **RAK-OPULENCE**

## **Technical specifications**

| Dimensions:     | 1000 x 490 mm |
|-----------------|---------------|
| Weight:         | 37 Kg         |
| Color:          | Alpine White  |
| Shape of basin: | Rectangle     |
| Ledge:          | yes           |
| Overflow hole:  | yes           |
| Suites:         | RAK-OPULENCE  |