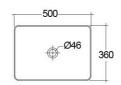

## **Technical specifications**

| Dimensions:     | 500 x 360 mm           |
|-----------------|------------------------|
| Weight:         | 12.5 Kg                |
| Color:          | Beige                  |
| Shape of basin: | Rectangle              |
| Suites:         | RAK-FEELING WASHBASINS |

Dimensions: All dimensions in mm. Tolerance of vitreous china & fireclay items:  $\pm$  5% for below 200mm and  $\pm$  3% for above 200mm; for all other items tolerance  $\pm$  1%. Note: Due to a continuing development program to improve design and performance, the manufacturer reserves all rights to vary specifications without prior information. Please note accessories are for photographic use only.