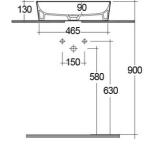

## **Technical specifications**

| Dimensions:     | 500 x 360 mm           |
|-----------------|------------------------|
| Weight:         | 12.5 Kg                |
| Color:          | Beige                  |
| Shape of basin: | Rectangle              |
| Suites:         | RAK-FEELING WASHBASINS |

Dimensions: All dimensions in mm. Tolerance of vitreous china & fireclay items:  $\pm$  5% for below 200mm and  $\pm$  3% for above 200mm; for all other items tolerance  $\pm$  1%. Note: Due to a continuing development program to improve design and performance, the manufacturer reserves all rights to vary specifications without prior information. Please note accessories are for photographic use only.