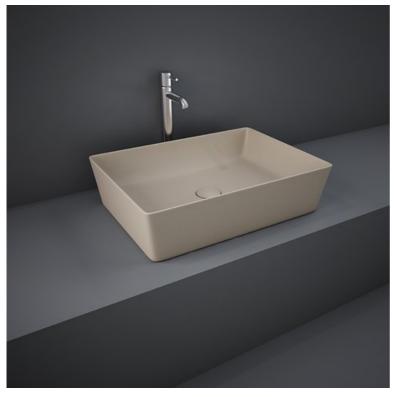

## **RAK-FEELING WB SLIM - FEECT5000514A**

## **Wash basin | Counter Top**

## **Technical specifications**

| Dimensions:     | 500 x 360 mm           |
|-----------------|------------------------|
| Weight:         | 12.5 Kg                |
| Color:          | Beige                  |
| Shape of basin: | Rectangle              |
| Suites:         | RAK-FEELING WASHBASINS |