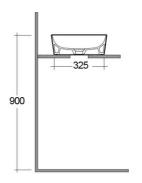

## **Technical specifications**

| Dimensions:     | 500 x 360 mm           |
|-----------------|------------------------|
| Weight:         | 12.5 Kg                |
| Color:          | Beige                  |
| Shape of basin: | Rectangle              |
| Suites:         | RAK-FEELING WASHBASINS |

Dimensions: All dimensions in mm. Tolerance of vitreous china & fireclay items:  $\pm$  5% for below 200mm and  $\pm$  3% for above 200mm; for all other items tolerance  $\pm$  1%. Note: Due to a continuing development program to improve design and performance, the manufacturer reserves all rights to vary specifications without prior information. Please note accessories are for photographic use only.