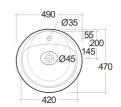

## **Technical specifications**

| Dimensions:     | 495 x 470 mm |
|-----------------|--------------|
| Weight:         | 49 Kg        |
| Color:          | Alpine White |
| Shape of basin: | Oval         |
| Suites:         | RAK-CLOUD    |