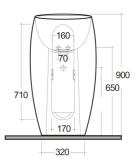

## **Technical specifications**

| Dimensions:     | 495 x 470 mm |
|-----------------|--------------|
| Weight:         | 49 Kg        |
| Color:          | Alpine White |
| Shape of basin: | Oval         |
| Suites:         | RAK-CLOUD    |