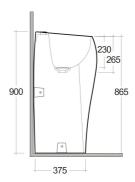

## **Technical specifications**

| Dimensions:     | 495 x 470 mm |
|-----------------|--------------|
| Weight:         | 49 Kg        |
| Color:          | Alpine White |
| Shape of basin: | Oval         |
| Suites:         | RAK-CLOUD    |