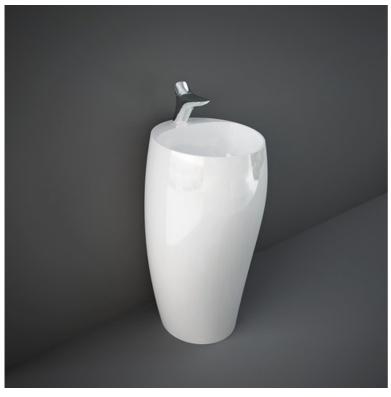

## **RAK-CLOUD - CLOFS5001AWHA**

## Wash basin | Free Standing

## **Technical specifications**

| Dimensions:     | 495 x 470 mm |
|-----------------|--------------|
| Weight:         | 49 Kg        |
| Color:          | Alpine White |
| Shape of basin: | Oval         |
| Suites:         | RAK-CLOUD    |