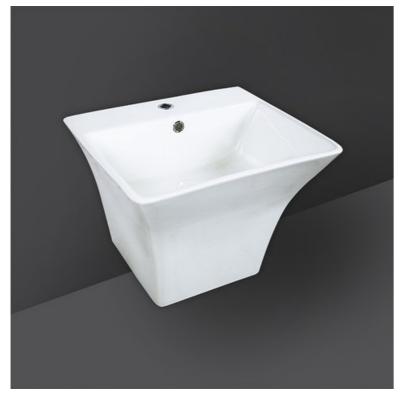

## **DAZZLE WALL HUNG WASH BASIN**

## Wash basin | Wall Hung

## **Technical specifications**

| Dimensions:                 | 485 x 430 mm                |
|-----------------------------|-----------------------------|
| Color:                      | Alpine White                |
| Shape of basin:             | Oval                        |
| Code                        | Name                        |
| DAZZLE WALL HUNG WASH BASIN | DAZZLE WALL HUNG WASH BASIN |