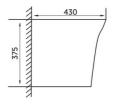

## **Technical specifications**

| Dimensions:                 | 485 x 430 mm                |
|-----------------------------|-----------------------------|
| Color:                      | Alpine White                |
| Shape of basin:             | Oval                        |
| Code                        | Name                        |
| DAZZLE WALL HUNG WASH BASIN | DAZZLE WALL HUNG WASH BASIN |

Dimensions: All dimensions in mm. Tolerance of vitreous china & fireclay items:  $\pm$  5% for below 200mm and  $\pm$  3% for above 200mm; for all other items tolerance  $\pm$  1%. Note: Due to a continuing development program to improve design and performance, the manufacturer reserves all rights to vary specifications without prior information. Please note accessories are for photographic use only.