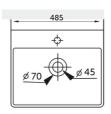

## **Technical specifications**

| Dimensions:                 | 485 x 430 mm                |
|-----------------------------|-----------------------------|
| Color:                      | Alpine White                |
| Shape of basin:             | Oval                        |
| Code                        | Name                        |
| DAZZLE WALL HUNG WASH BASIN | DAZZLE WALL HUNG WASH BASIN |

Dimensions: All dimensions in mm. Tolerance of vitreous china & fireclay items:  $\pm$  5% for below 200mm and  $\pm$  3% for above 200mm; for all other items tolerance  $\pm$  1%. Note: Due to a continuing development program to improve design and performance, the manufacturer reserves all rights to vary specifications without prior information. Please note accessories are for photographic use only.