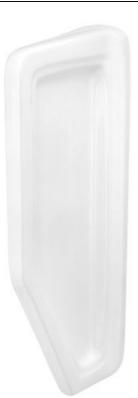

## URINAL PARTITION INDIA Urinal and Partition

## **Technical specifications**

| Dimensions:            | 365 x 800 mm           |  |
|------------------------|------------------------|--|
| Color:                 | Alpine White           |  |
|                        |                        |  |
| Code                   | Name                   |  |
| URINAL PARTITION INDIA | URINAL PARTITION INDIA |  |