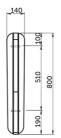

## **Technical specifications**

| Dimensions:            | 365 x 800 mm           |  |
|------------------------|------------------------|--|
| Color:                 | Alpine White           |  |
|                        |                        |  |
| Code                   | Name                   |  |
| URINAL PARTITION INDIA | URINAL PARTITION INDIA |  |

Dimensions: All dimensions in mm. Tolerance of vitreous china & fireclay items: ± 5% for below 200mm and ± 3% for above 200mm; for all other items tolerance ± 1%. Note: Due to a continuing development program to improve design and performance, the manufacturer reserves all rights to vary specifications without prior information. Please note accessories are for photographic use only.