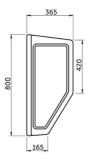

## **Technical specifications**

| Dimensions:            | 365 x 800 mm           |  |
|------------------------|------------------------|--|
| Color:                 | Alpine White           |  |
|                        |                        |  |
| Code                   | Name                   |  |
| URINAL PARTITION INDIA | URINAL PARTITION INDIA |  |

Dimensions: All dimensions in mm. Tolerance of vitreous china & fireclay items: ± 5% for below 200mm and ± 3% for above 200mm; for all other items tolerance ± 1%. Note: Due to a continuing development program to improve design and performance, the manufacturer reserves all rights to vary specifications without prior information. Please note accessories are for photographic use only.