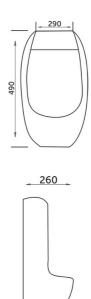

## **Technical specifications**

| Dimensions: | 290 x 490 mm |
|-------------|--------------|
| Color:      | Alpine White |
| Code        | Name         |
| OTIS URINAL | OTIS URINAL  |

Dimensions: All dimensions in mm. Tolerance of vitreous china & fireclay items:  $\pm$  5% for below 200mm and  $\pm$  3% for above 200mm; for all other items tolerance  $\pm$  1%. Note: Due to a continuing development program to improve design and performance, the manufacturer reserves all rights to vary specifications without prior information. Please note accessories are for photographic use only.