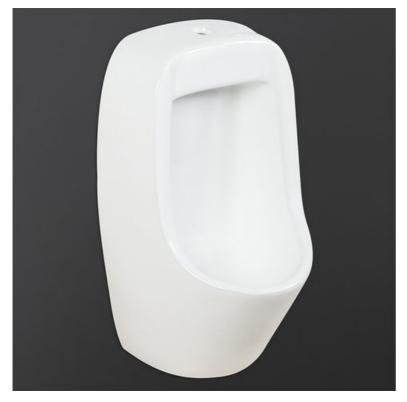

## **OTIS URINAL**

## **Technical specifications**

| Dimensions: | 290 x 490 mm |
|-------------|--------------|
| Color:      | Alpine White |
| Code        | Name         |
| OTIS URINAL | OTIS URINAL  |

Dimensions: All dimensions in mm. Tolerance of vitreous china & fireclay items:  $\pm$  5% for below 200mm and  $\pm$  3% for above 200mm; for all other items tolerance  $\pm$  1%. Note: Due to a continuing development program to improve design and performance, the manufacturer reserves all rights to vary specifications without prior information. Please note accessories are for photographic use only.