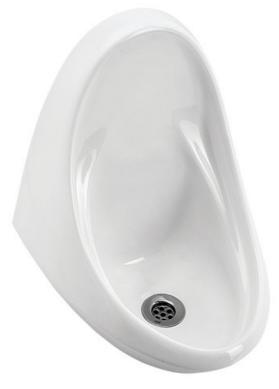

## **JAZIRA URINAL**

## **Urinal and Partition**

## **Technical specifications**

| Dimensions:   | 355 x 445 mm  |  |
|---------------|---------------|--|
| Color:        | Alpine White  |  |
| Code          | Name          |  |
| JAZIRA URINAL | JAZIRA URINAL |  |