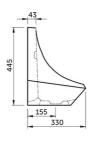

## **Technical specifications**

| Dimensions:   | 355 x 445 mm  |  |
|---------------|---------------|--|
| Color:        | Alpine White  |  |
| Code          | Name          |  |
| JAZIRA URINAL | JAZIRA URINAL |  |

Dimensions: All dimensions in mm. Tolerance of vitreous china & fireclay items:  $\pm$  5% for below 200mm and  $\pm$  3% for above 200mm; for all other items tolerance  $\pm$  1%. Note: Due to a continuing development program to improve design and performance, the manufacturer reserves all rights to vary specifications without prior information. Please note accessories are for photographic use only.