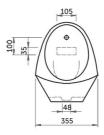

## **Technical specifications**

| Dimensions:   | 355 x 445 mm  |  |
|---------------|---------------|--|
| Color:        | Alpine White  |  |
| Code          | Name          |  |
| JAZIRA URINAL | JAZIRA URINAL |  |

Dimensions: All dimensions in mm. Tolerance of vitreous china & fireclay items:  $\pm$  5% for below 200mm and  $\pm$  3% for above 200mm; for all other items tolerance  $\pm$  1%. Note: Due to a continuing development program to improve design and performance, the manufacturer reserves all rights to vary specifications without prior information. Please note accessories are for photographic use only.