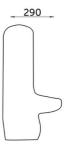

## **Technical specifications**

| Dimensions: | 650 x 500 mm          |  |
|-------------|-----------------------|--|
| Color:      | Alpine White          |  |
| Tags:       | Urinals and Partition |  |
| Code        | Name                  |  |
| IVO URINAL  | IVO URINAL            |  |

Dimensions: All dimensions in mm. Tolerance of vitreous china & fireclay items:  $\pm$  5% for below 200mm and  $\pm$  3% for above 200mm; for all other items tolerance  $\pm$  1%. Note: Due to a continuing development program to improve design and performance, the manufacturer reserves all rights to vary specifications without prior information. Please note accessories are for photographic use only.