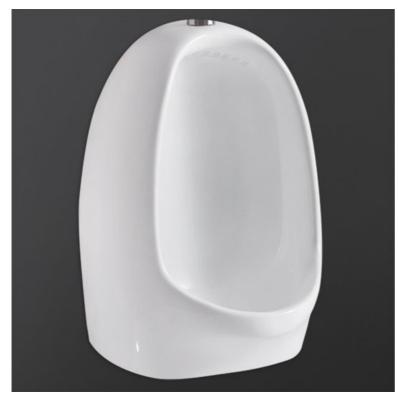

## IVO URINAL Urinal and Partition

## **Technical specifications**

| Dimensions: | 650 x 500 mm          |  |
|-------------|-----------------------|--|
| Color:      | Alpine White          |  |
| Tags:       | Urinals and Partition |  |
| Code        | Name                  |  |
| IVO URINAL  | IVO URINAL            |  |