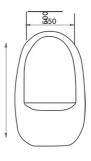

## **Technical specifications**

| Dimensions: | 650 x 500 mm          |  |
|-------------|-----------------------|--|
| Color:      | Alpine White          |  |
| Tags:       | Urinals and Partition |  |
| Code        | Name                  |  |
| IVO URINAL  | IVO URINAL            |  |

Dimensions: All dimensions in mm. Tolerance of vitreous china & fireclay items:  $\pm$  5% for below 200mm and  $\pm$  3% for above 200mm; for all other items tolerance  $\pm$  1%. Note: Due to a continuing development program to improve design and performance, the manufacturer reserves all rights to vary specifications without prior information. Please note accessories are for photographic use only.