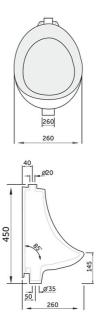

## **Technical specifications**

| Dimensions:      | 260 x 450 mm     |  |
|------------------|------------------|--|
| Color:           | Alpine White     |  |
| Code             | Name             |  |
| FLAT BACK URINAL | FLAT BACK URINAL |  |

Dimensions: All dimensions in mm. Tolerance of vitreous china & fireclay items: ± 5% for below 200mm and ± 3% for above 200mm; for all other items tolerance ± 1%. Note: Due to a continuing development program to improve design and performance, the manufacturer reserves all rights to vary specifications without prior information. Please note accessories are for photographic use only.