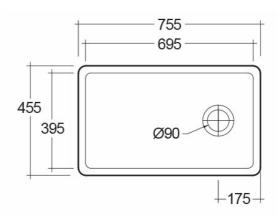

## **Technical specifications**

| Dimensions: | 755 x 455 mm      |
|-------------|-------------------|
| Weight:     | 46 Kg             |
| Color:      | Alpine White      |
| Suites:     | RAK-KITCHEN SINKS |
| -           |                   |

| Code      | Name                |
|-----------|---------------------|
| OC115AWHA | STELLA KITCHEN SINK |

Dimensions: All dimensions in mm. Tolerance of vitreous china & fireclay items:  $\pm$  5% for below 200mm and  $\pm$  3% for above 200mm; for all other items tolerance  $\pm$  1%. Note: Due to a continuing development program to improve design and performance, the manufacturer reserves all rights to vary specifications without prior information. Please note accessories are for photographic use only.