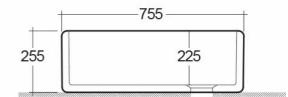

## **Technical specifications**

| Dimensions: | 755 x 455 mm      |
|-------------|-------------------|
| Weight:     | 46 Kg             |
| Color:      | Alpine White      |
| Suites:     | RAK-KITCHEN SINKS |
| -           |                   |

| Code      | Name                |
|-----------|---------------------|
| OC115AWHA | STELLA KITCHEN SINK |

Dimensions: All dimensions in mm. Tolerance of vitreous china & fireclay items:  $\pm$  5% for below 200mm and  $\pm$  3% for above 200mm; for all other items tolerance  $\pm$  1%. Note: Due to a continuing development program to improve design and performance, the manufacturer reserves all rights to vary specifications without prior information. Please note accessories are for photographic use only.