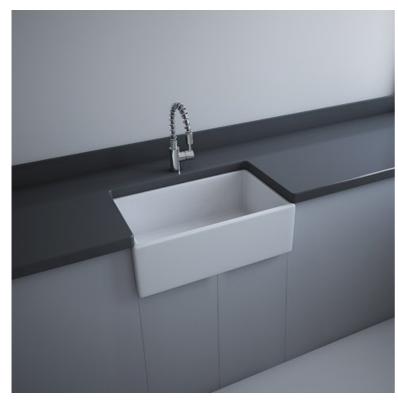

## **RAK-STELLA**

## **Apron Front | Kitchen Sink**

## **Technical specifications**

| Dimensions: | 755 x 455 mm      |
|-------------|-------------------|
| Weight:     | 46 Kg             |
| Color:      | Alpine White      |
| Suites:     | RAK-KITCHEN SINKS |
| -           |                   |