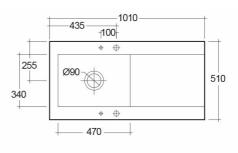

## **Technical specifications**

| Dimensions:   | 1010 x 510 mm                                                            |
|---------------|--------------------------------------------------------------------------|
| Weight:       | 30 Kg                                                                    |
| Color:        | MATT WHITE - 500                                                         |
| Vanity space: | yes                                                                      |
| Suites:       | RAK-KITCHEN SINKS                                                        |
| Code          | Name                                                                     |
| OC201LHSL500A | DREAM KITCHEN SINK 2 - MATT WHITE - 500 - Left Hand<br>Side Drain Board  |
| OC201NTSL500A | DREAM KITCHEN SINK 2 - MATT WHITE - 500 - No Tap Hole                    |
| OC201RHSL500A | DREAM KITCHEN SINK 2 - MATT WHITE - 500 - Right Hand<br>Side Drain Board |

Dimensions: All dimensions in mm. Tolerance of vitreous china & fireclay items:  $\pm$  5% for below 200mm and  $\pm$  3% for above 200mm; for all other items tolerance  $\pm$  1%. Note: Due to a continuing development program to improve design and performance, the manufacturer reserves all rights to vary specifications without prior information. Please note accessories are for photographic use only.