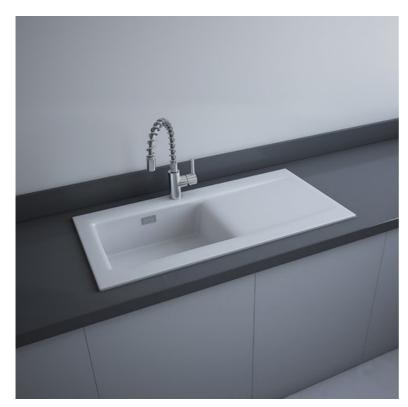

## **RAK-DREAM 2 - MATT WHITE - 500**

## Drop In | Kitchen Sink







## **Technical specifications**

| Dimensions:   | 1010 x 510 mm                                                            |
|---------------|--------------------------------------------------------------------------|
| Weight:       | 30 Kg                                                                    |
| Color:        | MATT WHITE - 500                                                         |
| Vanity space: | yes                                                                      |
| Suites:       | RAK-KITCHEN SINKS                                                        |
| Code          | Name                                                                     |
| OC201LHSL500A | DREAM KITCHEN SINK 2 - MATT WHITE - 500 - Left Hand<br>Side Drain Board  |
| OC201NTSL500A |