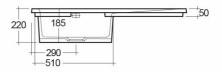

## **Technical specifications**

| Dimensions:   | 1010 x 510 mm                                                            |
|---------------|--------------------------------------------------------------------------|
| Weight:       | 30 Kg                                                                    |
| Color:        | MATT WHITE - 500                                                         |
| Vanity space: | yes                                                                      |
| Suites:       | RAK-KITCHEN SINKS                                                        |
| Code          | Name                                                                     |
| OC201LHSL500A | DREAM KITCHEN SINK 2 - MATT WHITE - 500 - Left Hand<br>Side Drain Board  |
| OC201NTSL500A | DREAM KITCHEN SINK 2 - MATT WHITE - 500 - No Tap Hole                    |
| OC201RHSL500A | DREAM KITCHEN SINK 2 - MATT WHITE - 500 - Right Hand<br>Side Drain Board |

Dimensions: All dimensions in mm. Tolerance of vitreous china & fireclay items:  $\pm$  5% for below 200mm and  $\pm$  3% for above 200mm; for all other items tolerance  $\pm$  1%. Note: Due to a continuing development program to improve design and performance, the manufacturer reserves all rights to vary specifications without prior information. Please note accessories are for photographic use only.