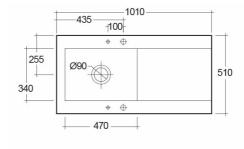

## **Technical specifications**

| Dimensions:   | 1010 x 510 mm     |
|---------------|-------------------|
| Weight:       | 30 Kg             |
| Color:        | MATT GREY - 503   |
| Vanity space: | yes               |
| Suites:       | RAK-KITCHEN SINKS |
| -             |                   |

Dimensions: All dimensions in mm. Tolerance of vitreous china & fireclay items:  $\pm$  5% for below 200mm and  $\pm$  3% for above 200mm; for all other items tolerance  $\pm$  1%. Note: Due to a continuing development program to improve design and performance, the manufacturer reserves all rights to vary specifications without prior information. Please note accessories are for photographic use only.