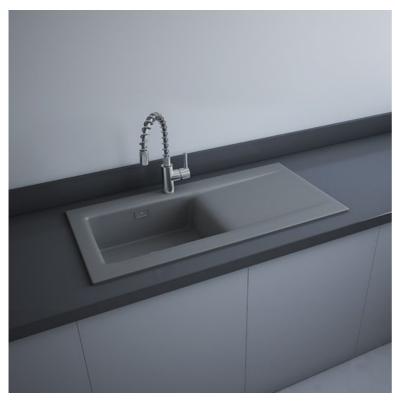

## **RAK-DREAM 2 - MATT GREY - 503**

## **Technical specifications**

| Dimensions:   | 1010 x 510 mm     |
|---------------|-------------------|
| Weight:       | 30 Kg             |
| Color:        | MATT GREY - 503   |
| Vanity space: | yes               |
| Suites:       | RAK-KITCHEN SINKS |
| -             |                   |