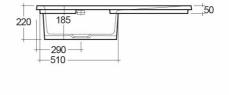

## **Technical specifications**

| Dimensions:   | 1010 x 510 mm     |
|---------------|-------------------|
| Weight:       | 30 Kg             |
| Color:        | MATT GREY - 503   |
| Vanity space: | yes               |
| Suites:       | RAK-KITCHEN SINKS |
| -             |                   |

Dimensions: All dimensions in mm. Tolerance of vitreous china & fireclay items:  $\pm$  5% for below 200mm and  $\pm$  3% for above 200mm; for all other items tolerance  $\pm$  1%. Note: Due to a continuing development program to improve design and performance, the manufacturer reserves all rights to vary specifications without prior information. Please note accessories are for photographic use only.