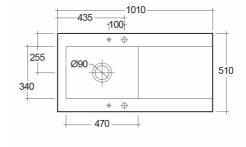

## **Technical specifications**

| 1010 x 510 mm     |
|-------------------|
| 30 Kg             |
| Matt Greige - 505 |
| yes               |
| RAK-KITCHEN SINKS |
|                   |

| Code          | Name                                                                     |
|---------------|--------------------------------------------------------------------------|
| OC201LHSL505A | DREAM KITCHEN SINK 2 - MATT BEIGE - 505 - Left Hand<br>Side Drain Board  |
| OC201NTSL505A | DREAM KITCHEN SINK 2 - MATT BEIGE - 505 - No Tap Hole                    |
| OC201RHSL505A | DREAM KITCHEN SINK 2 - MATT BEIGE - 505 - Right Hand<br>Side Drain Board |

Dimensions: All dimensions in mm. Tolerance of vitreous china & fireclay items:  $\pm$  5% for below 200mm and  $\pm$  3% for above 200mm; for all other items tolerance  $\pm$  1%. Note: Due to a continuing development program to improve design and performance, the manufacturer reserves all rights to vary specifications without prior information. Please note accessories are for photographic use only.