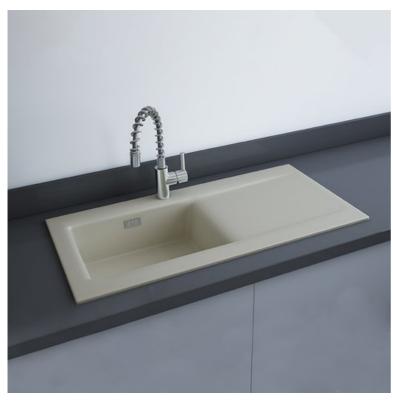

## **RAK-DREAM 2 - MATT GREIGE - 505**

## **Technical specifications**

| 1010 x 510 mm     |
|-------------------|
| 30 Kg             |
| Matt Greige - 505 |
| yes               |
| RAK-KITCHEN SINKS |
|                   |

| Code          | Name                                                                     |
|---------------|--------------------------------------------------------------------------|
| OC201LHSL505A | DREAM KITCHEN SINK 2 - MATT BEIGE - 505 - Left Hand<br>Side Drain Board  |
| OC201NTSL505A | DREAM KITCHEN SINK 2 - MATT BEIGE - 505 - No Tap Hole                    |
| OC201RHSL505A | DREAM KITCHEN SINK 2 - MATT BEIGE - 505 - Right Hand<br>Side Drain Board |