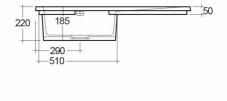

## **Technical specifications**

| 1010 x 510 mm     |
|-------------------|
| 30 Kg             |
| Matt Greige - 505 |
| yes               |
| RAK-KITCHEN SINKS |
|                   |

| Code          | Name                                                                     |
|---------------|--------------------------------------------------------------------------|
| OC201LHSL505A | DREAM KITCHEN SINK 2 - MATT BEIGE - 505 - Left Hand<br>Side Drain Board  |
| OC201NTSL505A | DREAM KITCHEN SINK 2 - MATT BEIGE - 505 - No Tap Hole                    |
| OC201RHSL505A | DREAM KITCHEN SINK 2 - MATT BEIGE - 505 - Right Hand<br>Side Drain Board |

Dimensions: All dimensions in mm. Tolerance of vitreous china & fireclay items:  $\pm$  5% for below 200mm and  $\pm$  3% for above 200mm; for all other items tolerance  $\pm$  1%. Note: Due to a continuing development program to improve design and performance, the manufacturer reserves all rights to vary specifications without prior information. Please note accessories are for photographic use only.