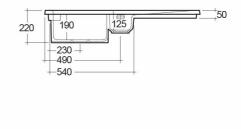

## **Technical specifications**

| Dimensions:   | 1010 x 510 mm     |
|---------------|-------------------|
| Weight:       | 30 Kg             |
| Color:        | MATT WHITE - 500  |
| Vanity space: | yes               |
| Suites:       | RAK-KITCHEN SINKS |
|               |                   |

Dimensions: All dimensions in mm. Tolerance of vitreous china & fireclay items:  $\pm$  5% for below 200mm and  $\pm$  3% for above 200mm; for all other items tolerance  $\pm$  1%. Note: Due to a continuing development program to improve design and performance, the manufacturer reserves all rights to vary specifications without prior information. Please note accessories are for photographic use only.