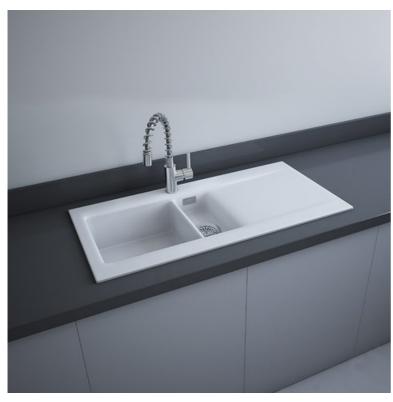

## **RAK-DREAM 1 - MATT WHITE - 500**

## **Technical specifications**

| Dimensions:   | 1010 x 510 mm     |
|---------------|-------------------|
| Weight:       | 30 Kg             |
| Color:        | MATT WHITE - 500  |
| Vanity space: | yes               |
| Suites:       | RAK-KITCHEN SINKS |
|               |                   |

| Code          | Name                                                                     |
|---------------|--------------------------------------------------------------------------|
| OC200LHSL500A | DREAM KITCHEN SINK 1 - MATT WHITE - 500 - Left Hand<br>Side Drain Board  |
| OC200NTSL500A | DREAM KITCHEN SINK 1 - MATT WHITE - 500 - No Tap Hole                    |
| OC200RHSL500A | DREAM KITCHEN SINK 1 - MATT WHITE - 500 - Right Hand<br>Side Drain Board |