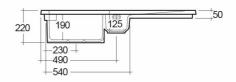

## **Technical specifications**

| Dimensions:   |                                                                         | 1010 x 510 mm     |
|---------------|-------------------------------------------------------------------------|-------------------|
| Weight:       |                                                                         | 30 Kg             |
| Color:        |                                                                         | MATT GREY - 503   |
| Vanity space: |                                                                         | yes               |
| Suites:       |                                                                         | RAK-KITCHEN SINKS |
|               |                                                                         |                   |
| Code          | Name                                                                    |                   |
| OC200LHSL503A | DREAM KITCHEN SINK 1 - MATT GREY - 503 - Left Hand<br>Side Drain Board  |                   |
| OC200NTSL503A | DREAM KITCHEN SINK 1 - MATT GREY - 503 - No Tap Hole                    |                   |
| OC200RHSL503A | DREAM KITCHEN SINK 1 - MATT GREY - 503 - Right Hand<br>Side Drain Board |                   |

Dimensions: All dimensions in mm. Tolerance of vitreous china & fireclay items:  $\pm$  5% for below 200mm and  $\pm$  3% for above 200mm; for all other items tolerance  $\pm$  1%. Note: Due to a continuing development program to improve design and performance, the manufacturer reserves all rights to vary specifications without prior information. Please note accessories are for photographic use only.