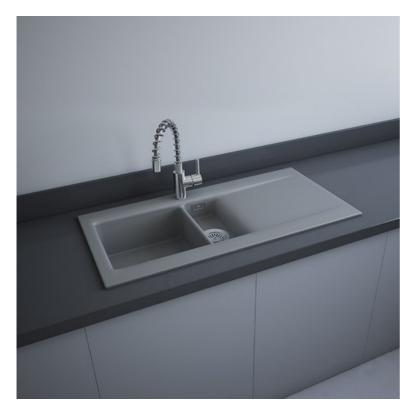

## RAK-DREAM 1 - MATT GREY - 503

## Drop In | Kitchen Sink

## **Technical specifications**

| Dimensions:   |                                                                         | 1010 x 510 mm     |
|---------------|-------------------------------------------------------------------------|-------------------|
| Weight:       |                                                                         | 30 Kg             |
| Color:        |                                                                         | MATT GREY - 503   |
| Vanity space: |                                                                         | yes               |
| Suites:       |                                                                         | RAK-KITCHEN SINKS |
|               |                                                                         |                   |
| Code          | Name                                                                    |                   |
| OC200LHSL503A | DREAM KITCHEN SINK 1 - MATT GREY - 503 - Left Hand<br>Side Drain Board  |                   |
| OC200NTSL503A | DREAM KITCHEN SINK 1 - MATT GREY - 503 - No Tap Hole                    |                   |
| OC200RHSL503A | DREAM KITCHEN SINK 1 - MATT GREY - 503 - Right Hand<br>Side Drain Board |                   |