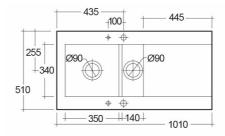

## **Technical specifications**

| Dimensions:   |                                                                         | 1010 x 510 mm     |
|---------------|-------------------------------------------------------------------------|-------------------|
| Weight:       |                                                                         | 30 Kg             |
| Color:        |                                                                         | MATT GREY - 503   |
| Vanity space: |                                                                         | yes               |
| Suites:       |                                                                         | RAK-KITCHEN SINKS |
|               |                                                                         |                   |
| Code          | Name                                                                    |                   |
| OC200LHSL503A | DREAM KITCHEN SINK 1 - MATT GREY - 503 - Left Hand<br>Side Drain Board  |                   |
| OC200NTSL503A | DREAM KITCHEN SINK 1 - MATT GREY - 503 - No Tap Hole                    |                   |
| OC200RHSL503A | DREAM KITCHEN SINK 1 - MATT GREY - 503 - Right Hand<br>Side Drain Board |                   |

Dimensions: All dimensions in mm. Tolerance of vitreous china & fireclay items:  $\pm$  5% for below 200mm and  $\pm$  3% for above 200mm; for all other items tolerance  $\pm$  1%. Note: Due to a continuing development program to improve design and performance, the manufacturer reserves all rights to vary specifications without prior information. Please note accessories are for photographic use only.